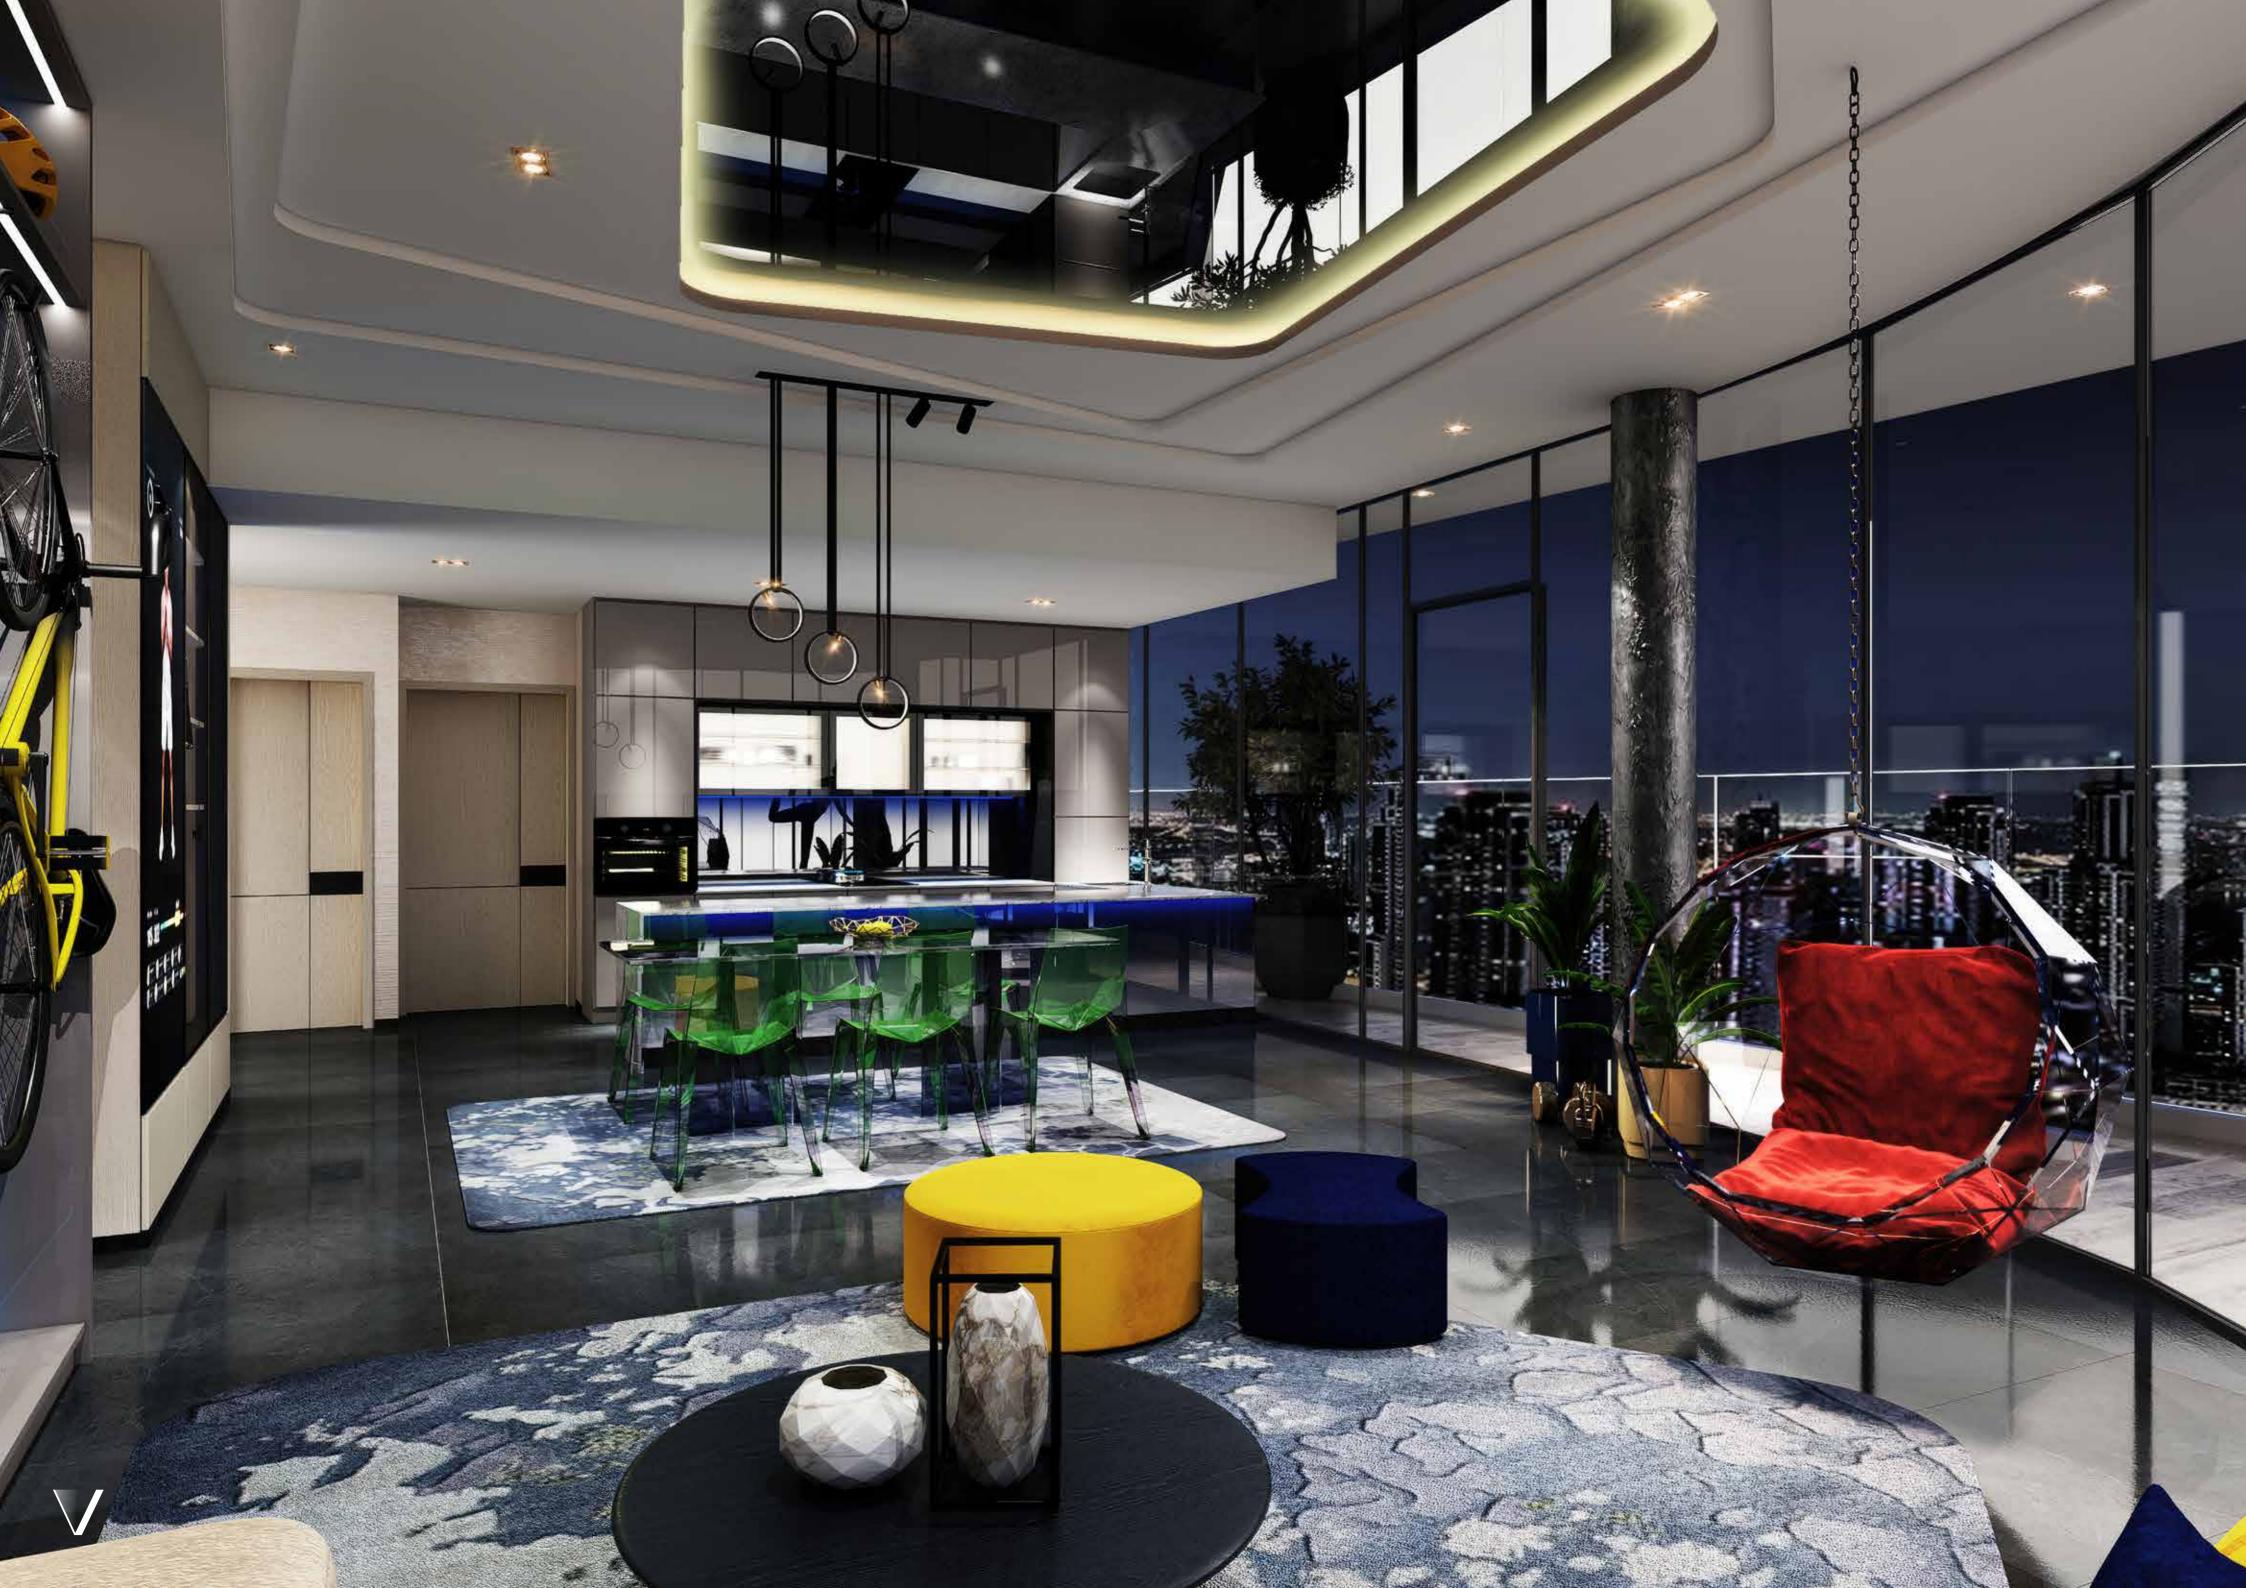

# 

Volta is a one-of-a-kind, 60-storey residential tower inspired by the powerful human desire to reach beyond what is expected and live a life where excellence is ordinary. The dynamically-designed skyscraper has curated environments for fitness, wellness and wellbeing alike. With amenities split between the semi-detached podium, roof and even the lobby, residents are never far from something to do…or somewhere to do nothing.

Volta's physical spaces as well. Enter the lobby and take on the climbing wall for a quick adrenaline rush before seeing what the evening brings. Don't forget to stop to see if you've made the dynamic, 'biggest movers' board, celebrating those who've clocked the most activity on their smartwatch!