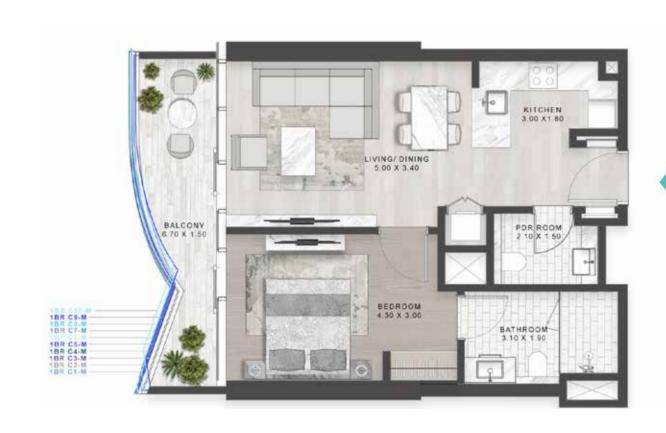

LUXURY FLOOR PLANS TYPE A1, A2 \_\_\_\_\_\_ TYPE A1-M

LEVEL: 8

LEVEL: 8

LEVEL: 11

LEVELS: 2-7

TYPE B1 \_\_\_\_\_\_ TYPE B1M

LEVELS: 2-7

LEVELS: 2-7

LEVELS: 2-7

TYPE C1-C10 \_\_\_\_\_\_ TYPE C1M-C10M

LEVEL: 10

LEVELS: 11 LEVEL: 12 LEVEL: 13-18 LEVEL: 12

TYPE C11-C20 \_\_\_\_\_\_ TYPE C11M-C20M

LEVELS: 19-28

LEVELS: 19-28

TYPE C21M-C30M

TYPE C21-C30 \_\_\_\_\_\_

LEVELS: 29-39

LEVELS: 29-39

TYPE C31-C41 \_\_\_\_\_\_ TYPE C31M-C41M

LEVELS: 40-50

TYPE A1 M-A10 M & A39 M

TYPE A1-A10 & A39 \_\_\_\_\_\_

LEVELS: 11 LEVEL: 12 LEVEL: 13-19 LEVEL: 13-19

TYPE A11-A20 \_\_\_\_\_\_ TYPE A11M-A20M

LEVELS: 20-29

TYPE A21-A30 \_\_\_\_\_\_ TYPE A21M-A30M

LEVELS: 30-40

TYPE A31 M -A38 M, A40 M & A41 M

A31-A38, A40 & A41 \_\_\_\_\_\_

LEVELS 41-50

LEVELS 41-50

SUPER LUXURY FLOOR PLANS TYPE A1-A10 \_\_\_\_\_\_ TYPE A1M-A10M

LEVELS 51-60

TYPE A1-A10 \_\_\_\_\_\_ TYPE A1M-A10M

LEVELS 51-60

LEVELS 51-60