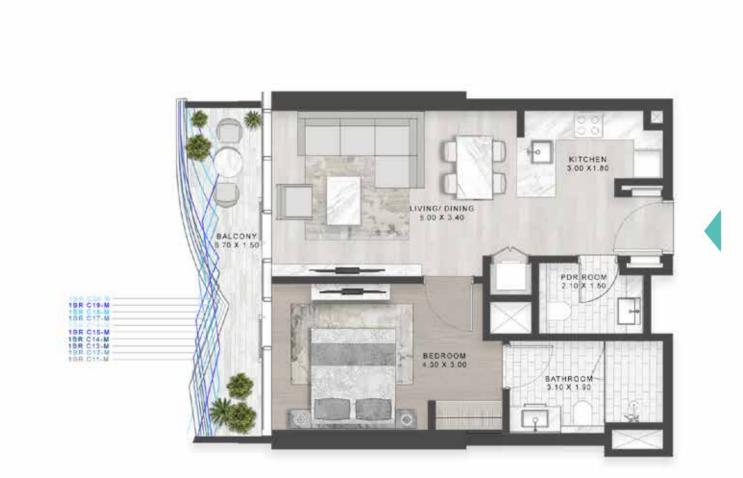

LUXURY FLOOR PLANS TYPE A1, A2 \_\_\_\_\_\_ TYPE A1-M

LEVEL: 8

LEVEL: 8

LEVEL: 11

LEVELS: 2-7

TYPE B1 \_\_\_\_\_\_ TYPE B1M

LEVELS: 2-7

LEVELS: 2-7

LEVELS: 2-7

TYPE C1-C10 \_\_\_\_\_\_ TYPE C1M-C10M

LEVEL: 10

LEVELS: 11 LEVEL: 12 LEVEL: 13-18 LEVEL: 12

TYPE C11-C20 \_\_\_\_\_\_ TYPE C11M-C20M

LEVELS: 19-28

LEVELS: 19-28

TYPE C21M-C30M