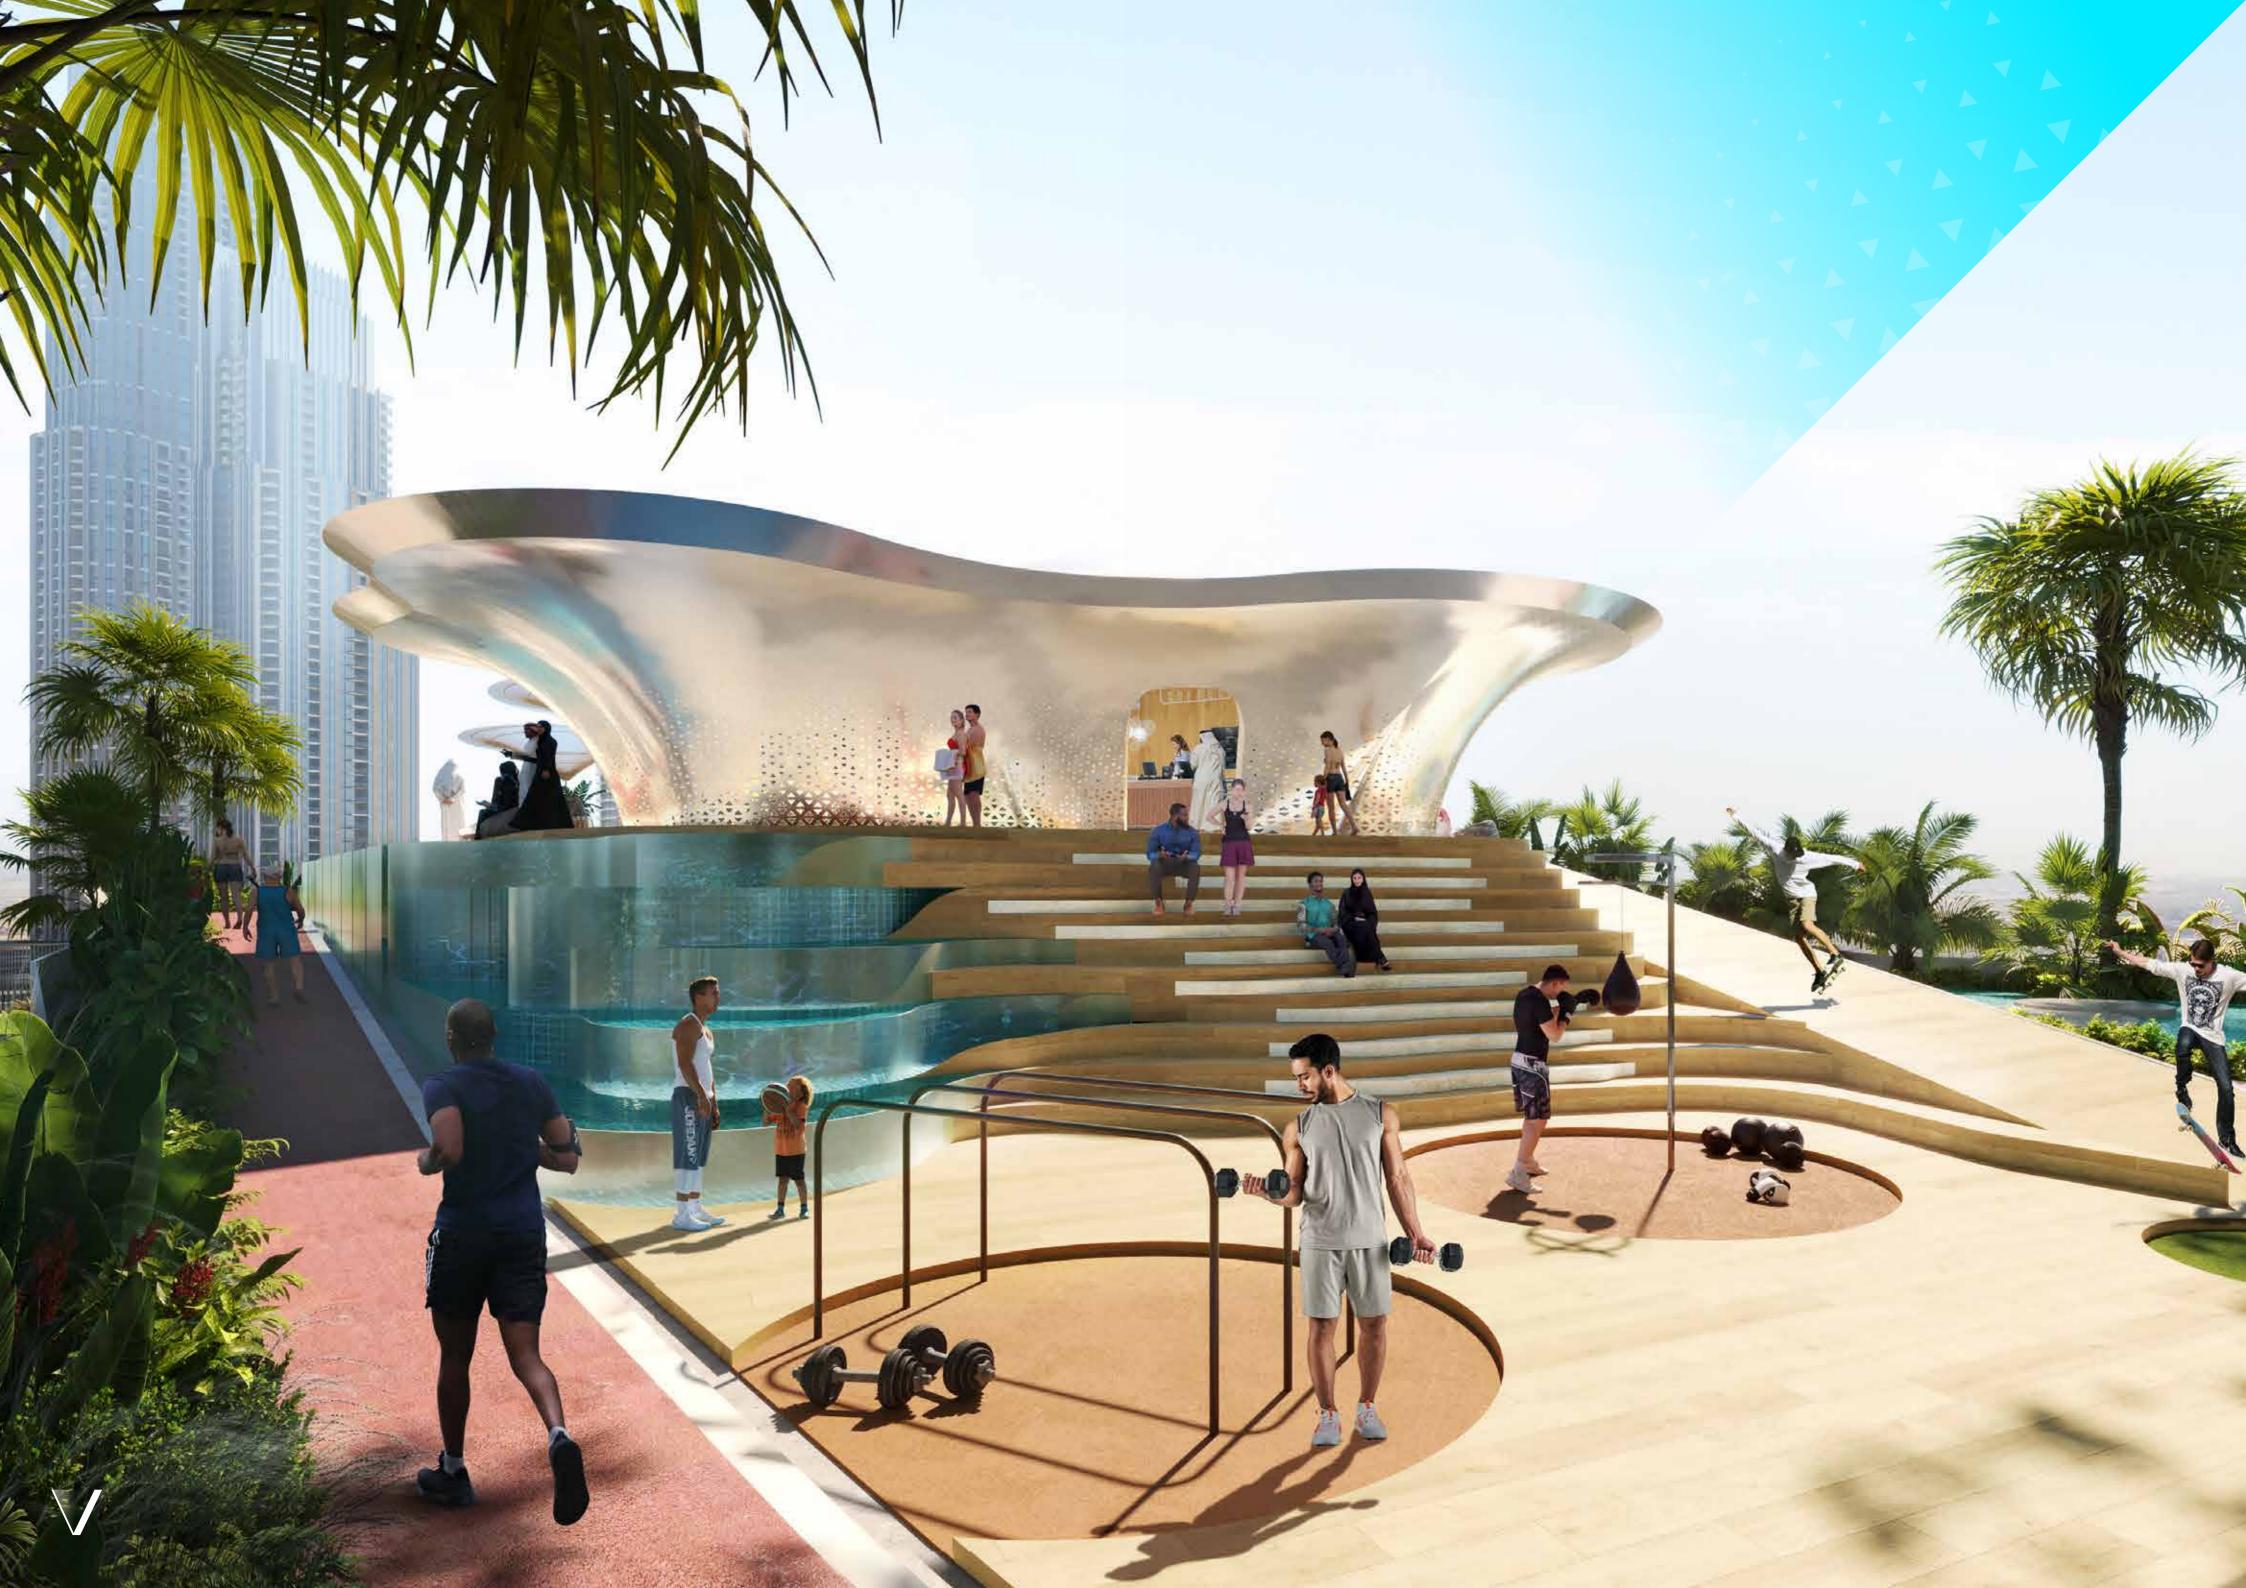

Volta's physical spaces as well. Enter the lobby and take on the climbing wall for a quick adrenaline rush before seeing what the evening brings. Don't forget to stop to see if you've made the dynamic, 'biggest movers' board, celebrating those who've clocked the most activity on their smartwatch!

## BILLIE JEAN KING

LIVE IN AN ARENA
OF ADRENALINEFUELLED AMENITIES.

Take a few laps in the swimming pool, attend an aqua gym class, burn and build with some outdoor calisthenics or hit the jogging track that will also take you right into the main tower.