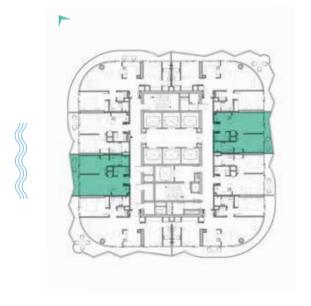

LUXURY FLOOR PLANS TYPE A1, A2 \_\_\_\_\_\_ TYPE A1-M

LEVEL: 8

LEVEL: 8

LEVEL: 11

LEVELS: 2-7

TYPE B1 \_\_\_\_\_\_ TYPE B1M

LEVELS: 2-7

LEVELS: 2-7

LEVELS: 2-7

TYPE C1-C10 \_\_\_\_\_\_ TYPE C1M-C10M

LEVEL: 10

LEVELS: 11 LEVEL: 12 LEVEL: 13-18 LEVEL: 12

TYPE C11-C20 \_\_\_\_\_\_ TYPE C11M-C20M

LEVELS: 19-28

LEVELS: 19-28

TYPE C21M-C30M