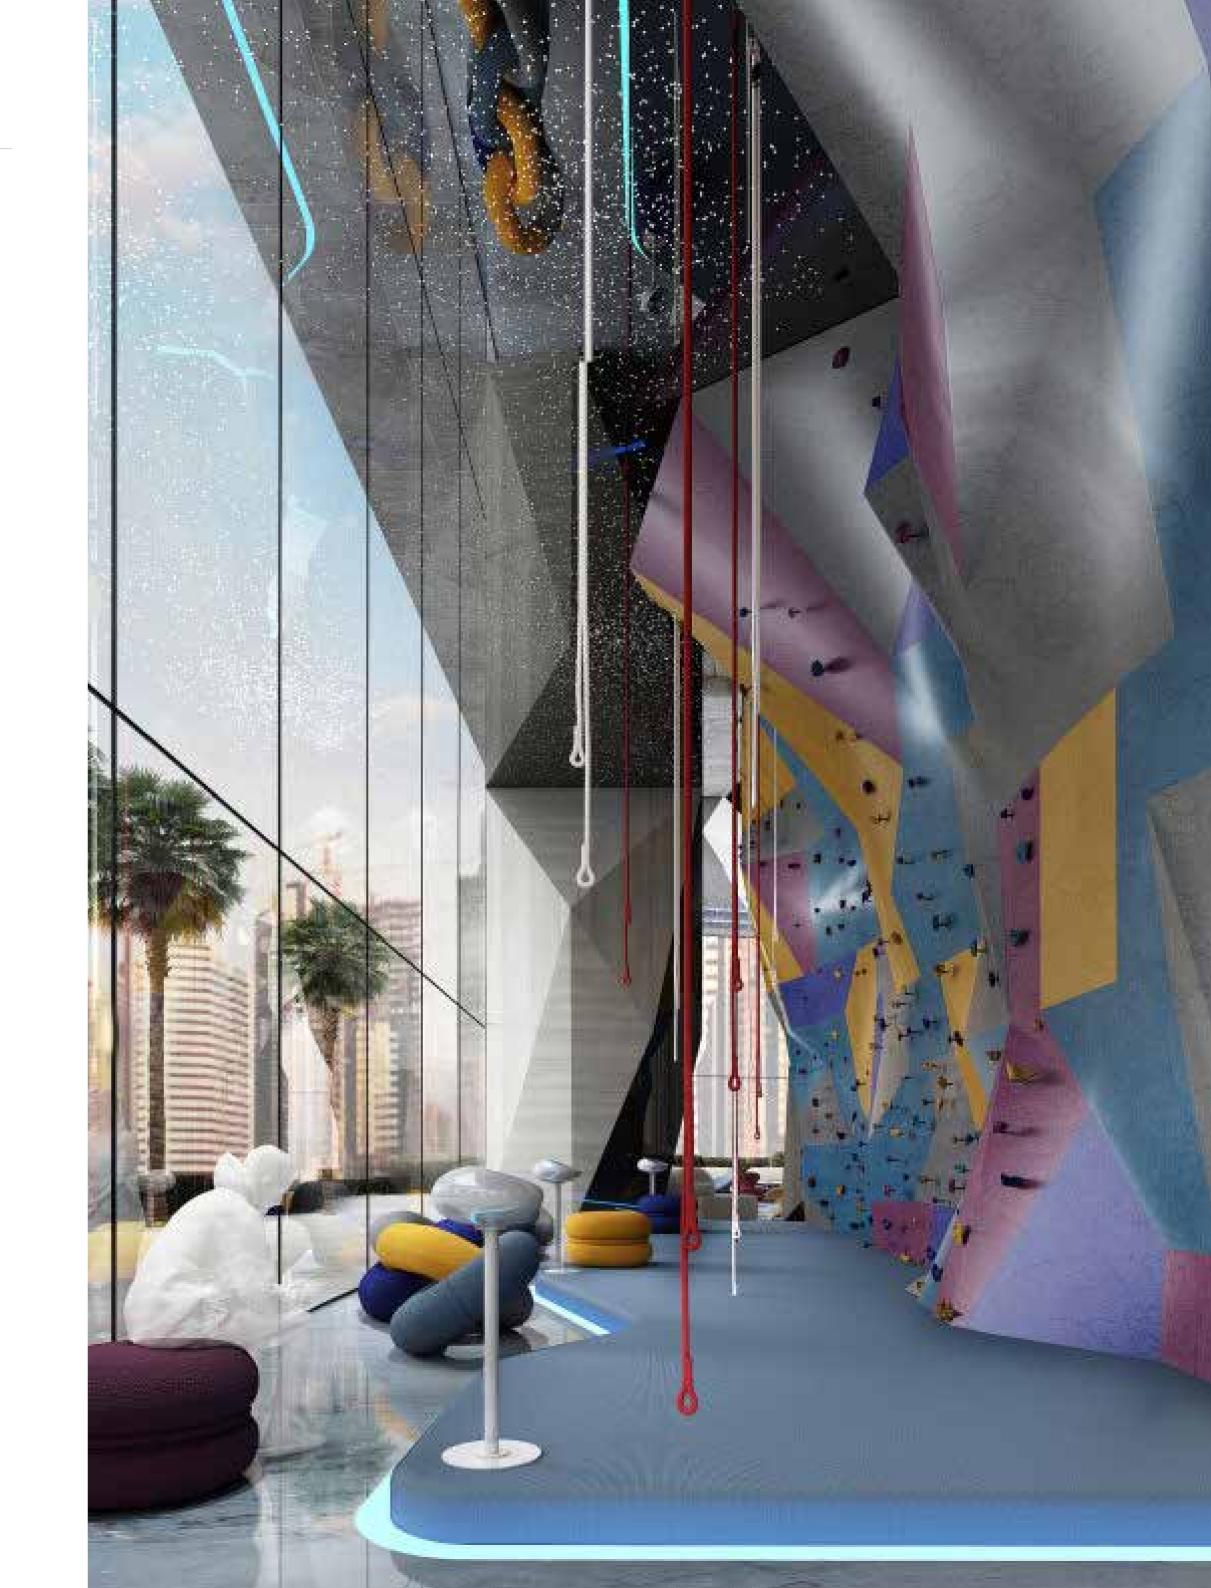

Volta's physical spaces as well. Enter the lobby and take on the climbing wall for a quick adrenaline rush before seeing what the evening brings. Don't forget to stop to see if you've made the dynamic, 'biggest movers' board, celebrating those who've clocked the most activity on their smartwatch!