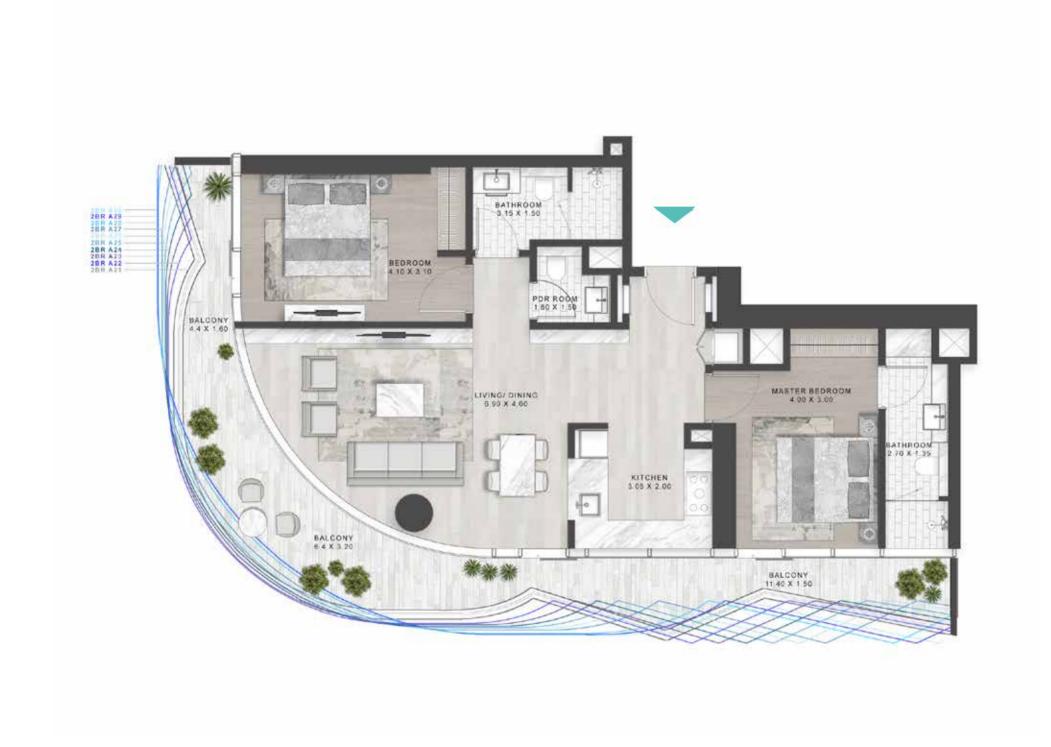

TYPE A11-A20 \_\_\_\_\_\_ TYPE A11M-A20M

LEVELS: 20-29

TYPE A21-A30 \_\_\_\_\_\_ TYPE A21M-A30M

LEVELS: 30-40

TYPE A31 M -A38 M, A40 M & A41 M

A31-A38, A40 & A41 \_\_\_\_\_\_

LEVELS 41-50

LEVELS 41-50