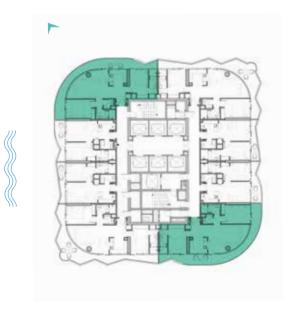

LUXURY FLOOR PLANS TYPE A1, A2 \_\_\_\_\_\_ TYPE A1-M

LEVEL: 8

LEVEL: 8

LEVEL: 11

LEVELS: 2-7

TYPE B1 \_\_\_\_\_\_ TYPE B1M

LEVELS: 2-7

LEVELS: 2-7