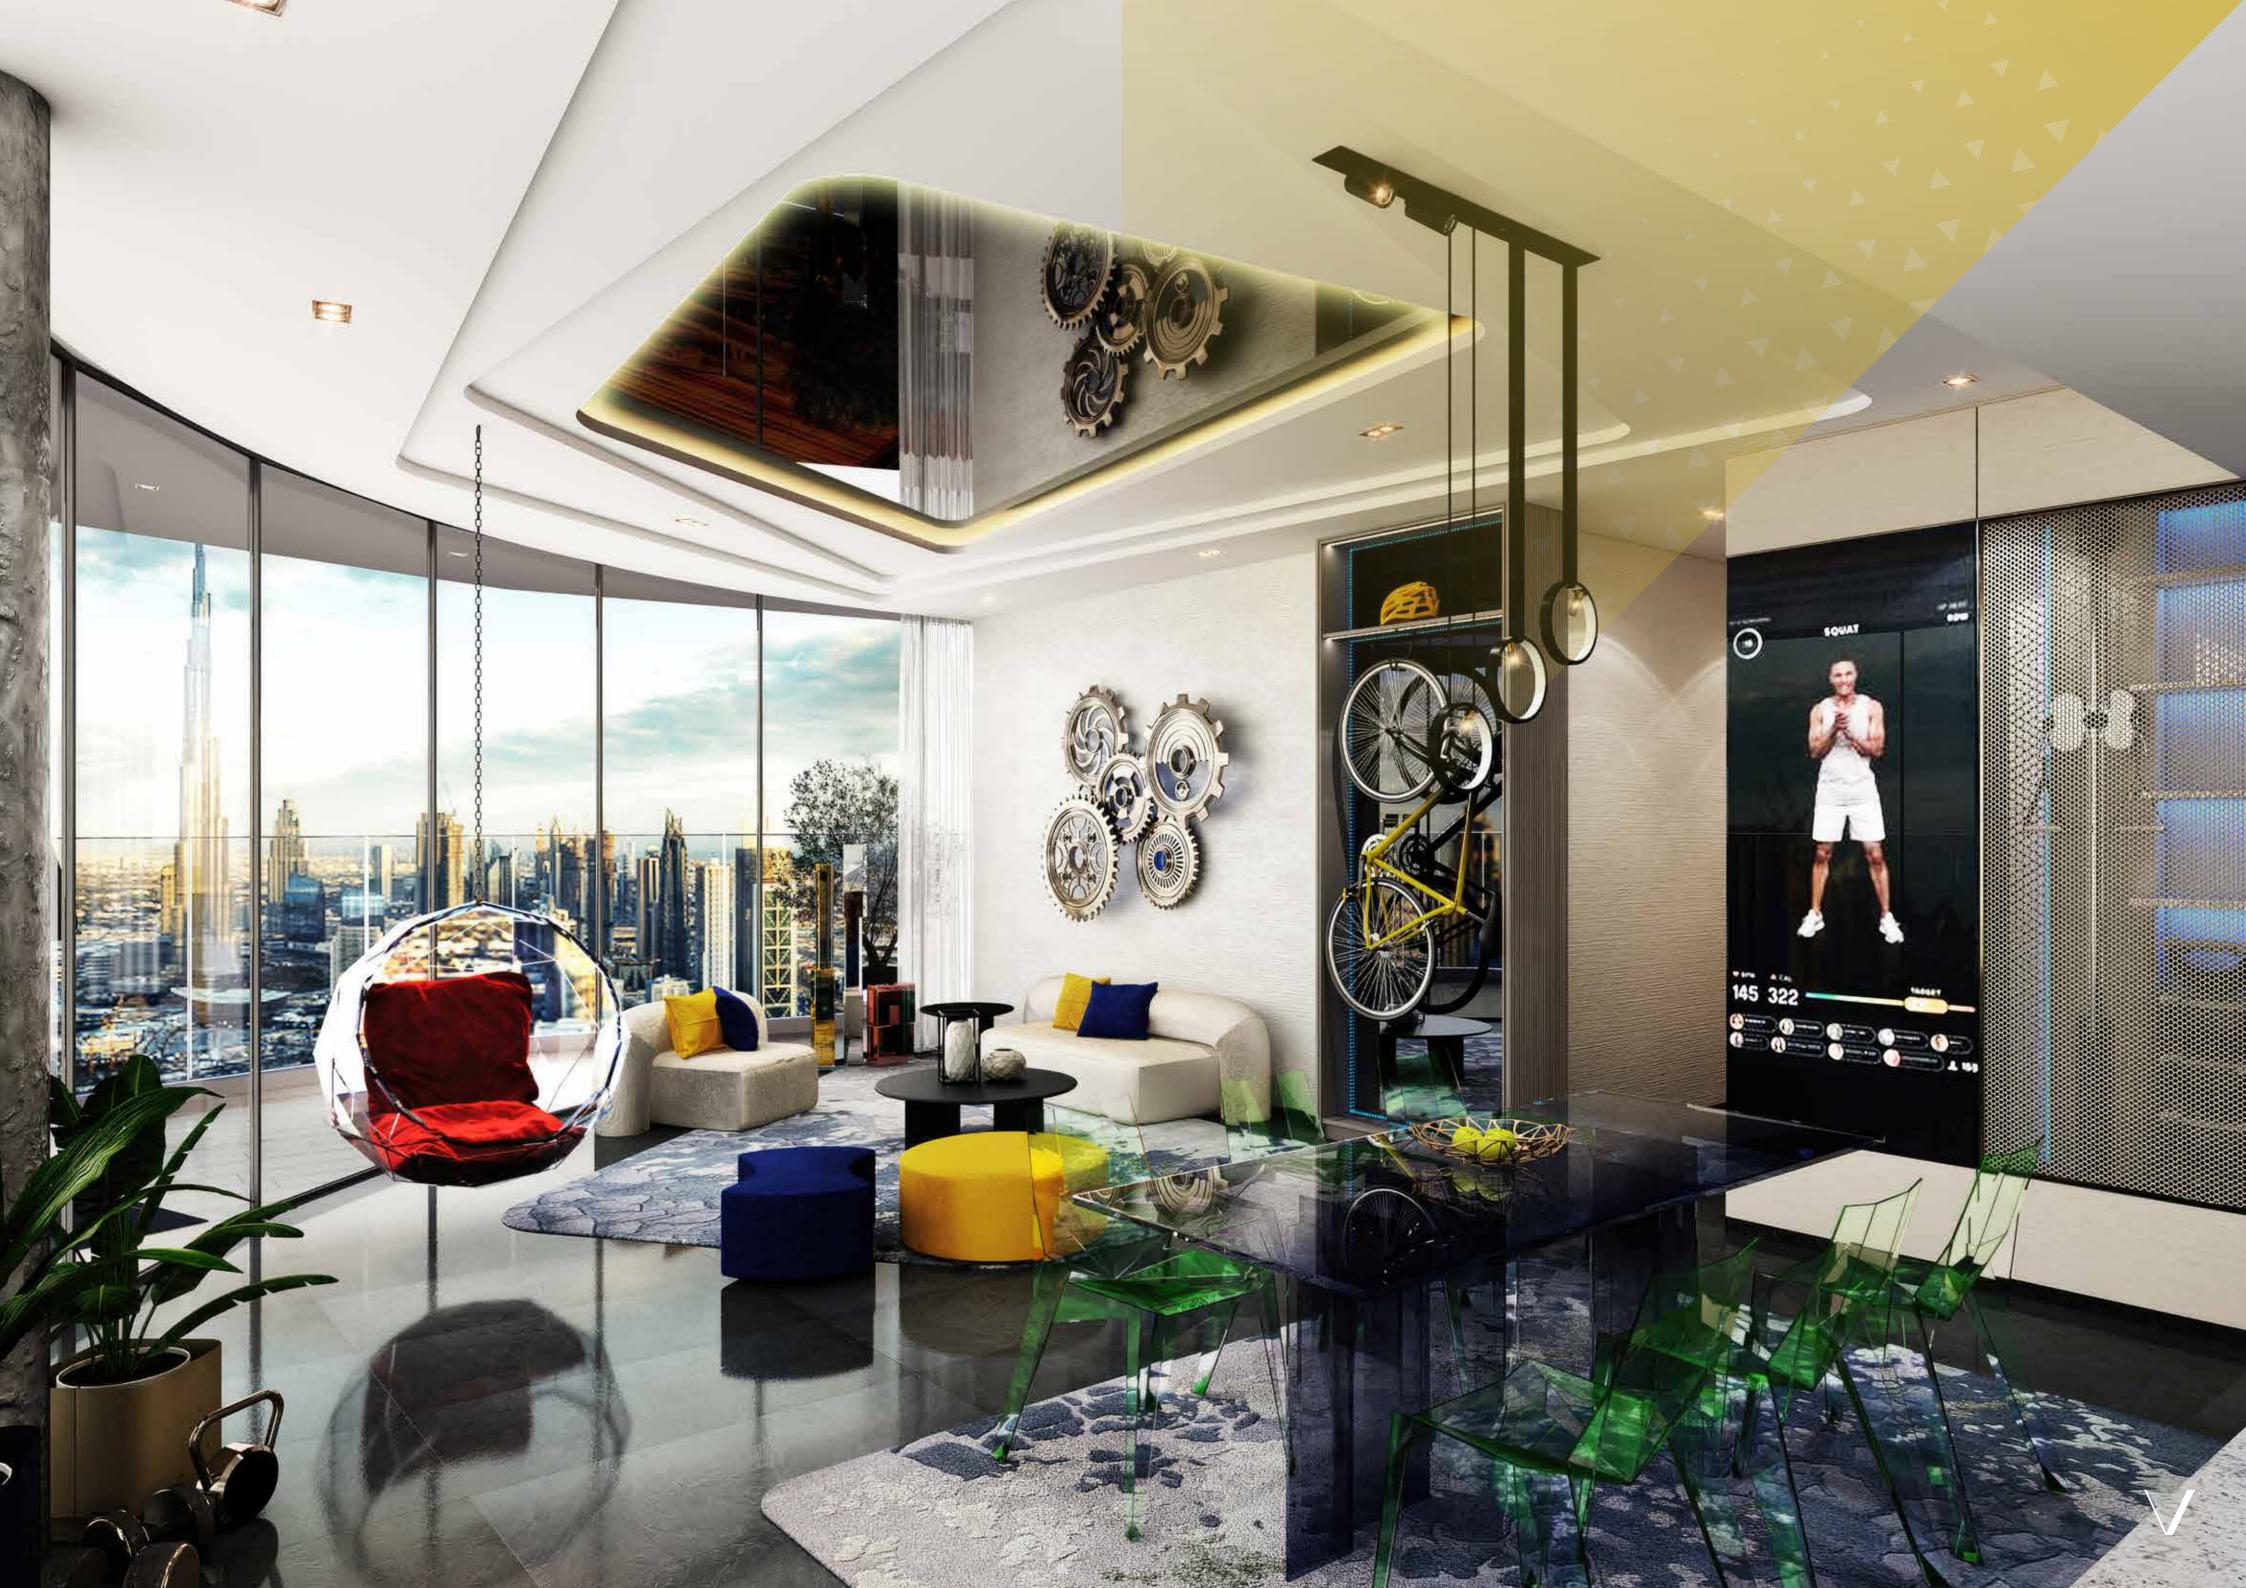

# 

Volta is a one-of-a-kind, 60-storey residential tower inspired by the powerful human desire to reach beyond what is expected and live a life where excellence is ordinary. The dynamically-designed skyscraper has curated environments for fitness, wellness and wellbeing alike. With amenities split between the semi-detached podium, roof and even the lobby, residents are never far from something to do…or somewhere to do nothing.

Volta's physical spaces as well. Enter the lobby and take on the climbing wall for a quick adrenaline rush before seeing what the evening brings. Don't forget to stop to see if you've made the dynamic, 'biggest movers' board, celebrating those who've clocked the most activity on their smartwatch!

## BILLIE JEAN KING

LIVE IN AN ARENA
OF ADRENALINEFUELLED AMENITIES.

Take a few laps in the swimming pool, attend an aqua gym class, burn and build with some outdoor calisthenics or hit the jogging track that will also take you right into the main tower.