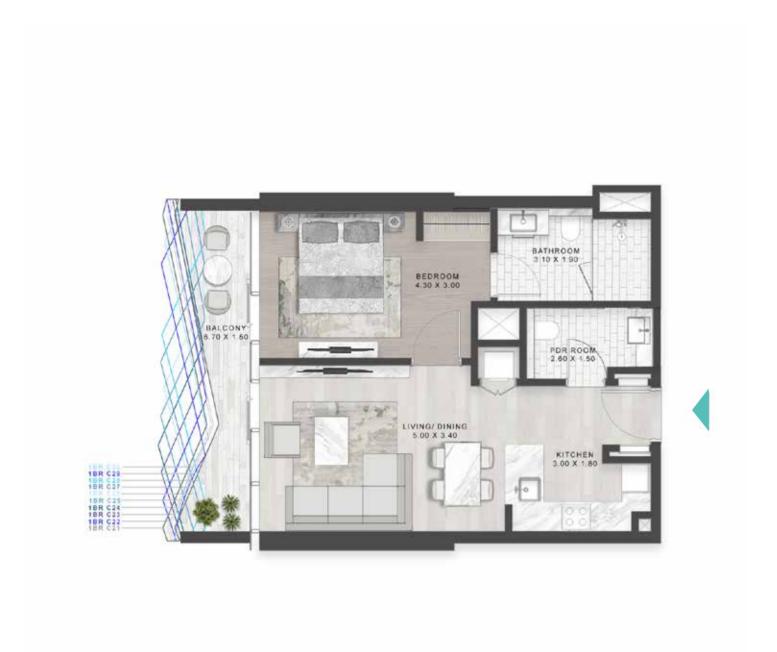

TYPE C21-C30 \_\_\_\_\_\_

LEVELS: 29-39

LEVELS: 29-39

TYPE C31-C41 \_\_\_\_\_\_ TYPE C31M-C41M

LEVELS: 40-50

TYPE A1 M-A10 M & A39 M

TYPE A1-A10 & A39 \_\_\_\_\_\_

LEVELS: 11 LEVEL: 12 LEVEL: 13-19 LEVEL: 13-19

TYPE A11-A20 \_\_\_\_\_\_ TYPE A11M-A20M

LEVELS: 20-29

TYPE A21-A30 \_\_\_\_\_\_ TYPE A21M-A30M

LEVELS: 30-40

TYPE A31 M -A38 M, A40 M & A41 M

A31-A38, A40 & A41 \_\_\_\_\_\_

LEVELS 41-50

LEVELS 41-50