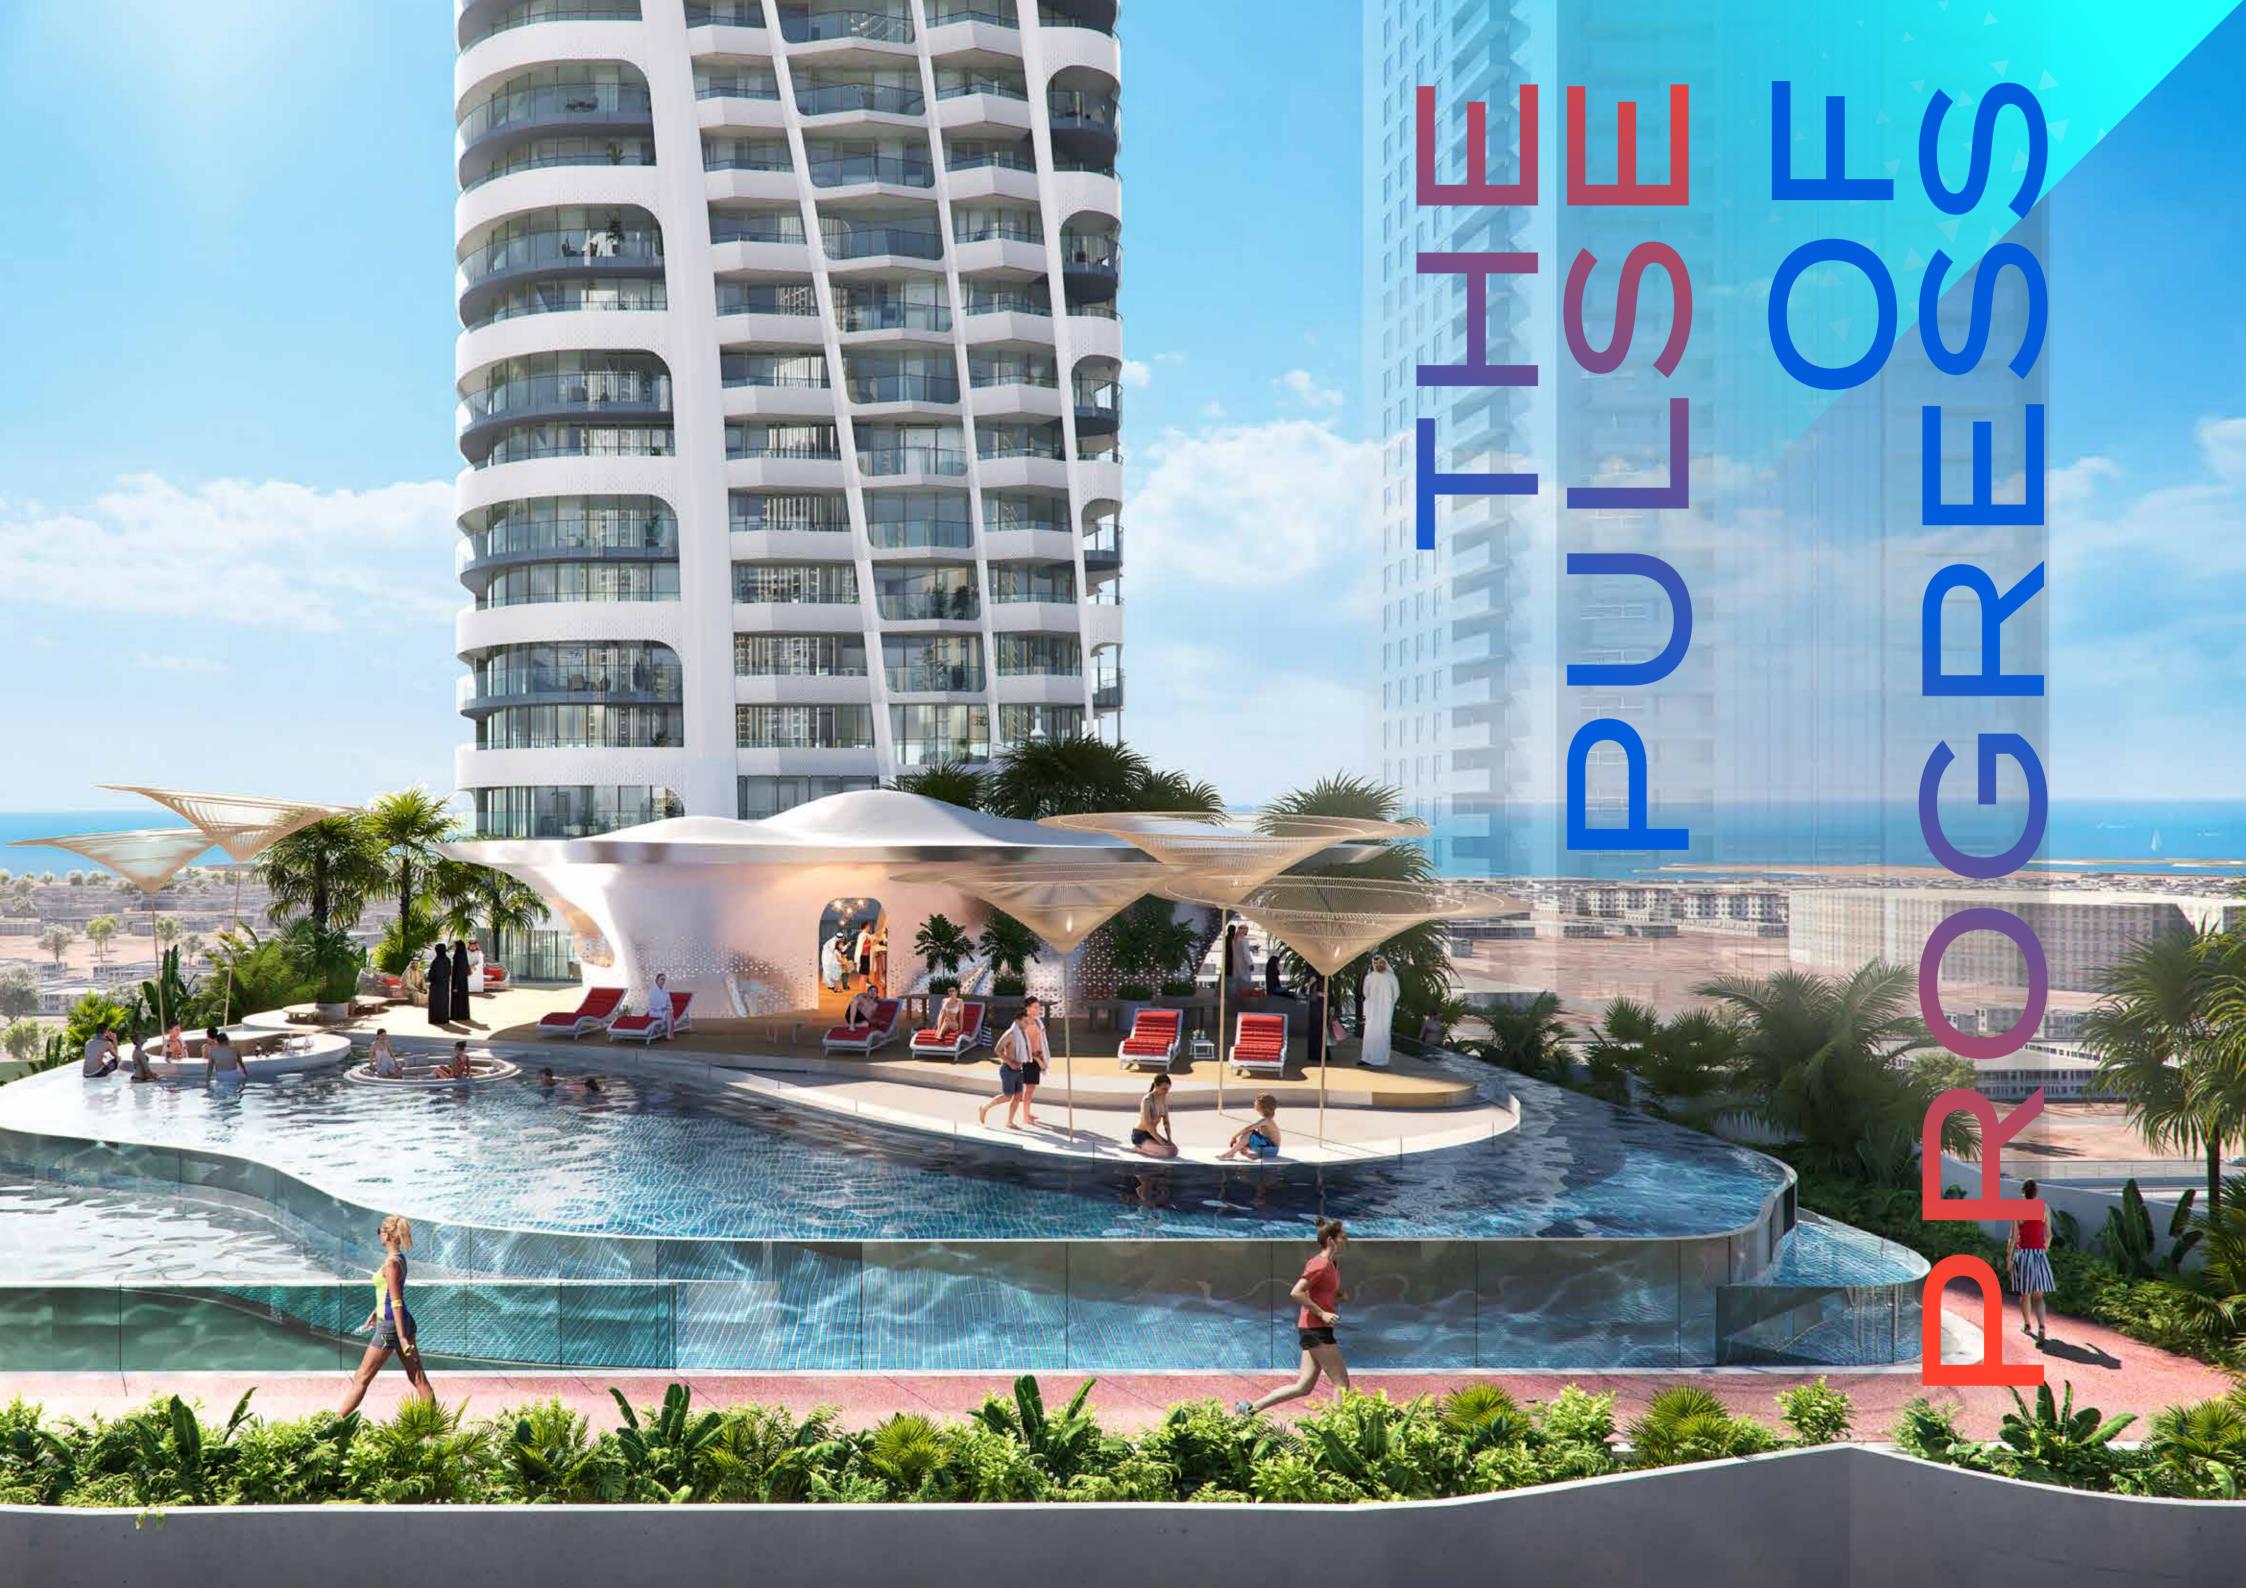

# 

Volta is a one-of-a-kind, 60-storey residential tower inspired by the powerful human desire to reach beyond what is expected and live a life where excellence is ordinary. The dynamically-designed skyscraper has curated environments for fitness, wellness and wellbeing alike. With amenities split between the semi-detached podium, roof and even the lobby, residents are never far from something to do…or somewhere to do nothing.

## BILLIE JEAN KING

LIVE IN AN ARENA
OF ADRENALINEFUELLED AMENITIES.

Take a few laps in the swimming pool, attend an aqua gym class, burn and build with some outdoor calisthenics or hit the jogging track that will also take you right into the main tower.

### Support is never far away at Volta. The tower has its own on-site emergency room, as well a diet consultant and physiotherapist. Additionally, the spa offers not just beauty treatments, but aqua massages and spa therapy.