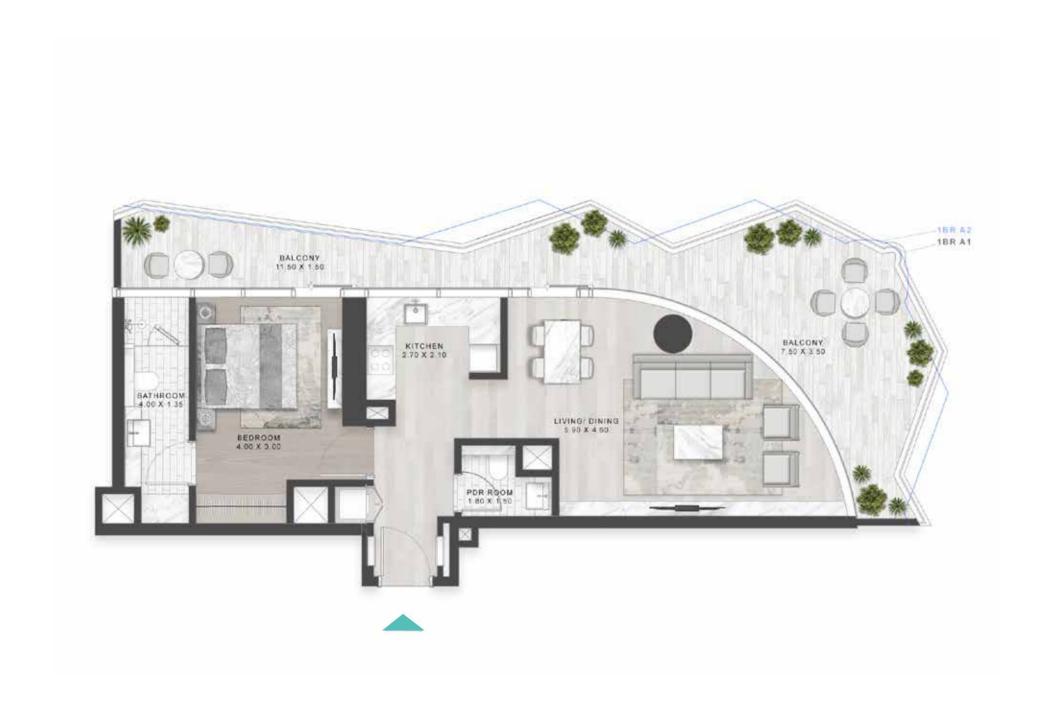

LUXURY FLOOR PLANS TYPE A1, A2 \_\_\_\_\_\_ TYPE A1-M

LEVEL: 8

LEVEL: 8

LEVEL: 11

LEVELS: 2-7

TYPE B1 \_\_\_\_\_\_ TYPE B1M

LEVELS: 2-7

LEVELS: 2-7