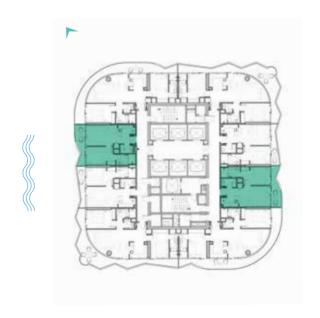

LUXURY FLOOR PLANS TYPE A1, A2 \_\_\_\_\_\_ TYPE A1-M

LEVEL: 8

LEVEL: 8

LEVEL: 11

LEVELS: 2-7

TYPE B1 \_\_\_\_\_\_ TYPE B1M

LEVELS: 2-7

LEVELS: 2-7