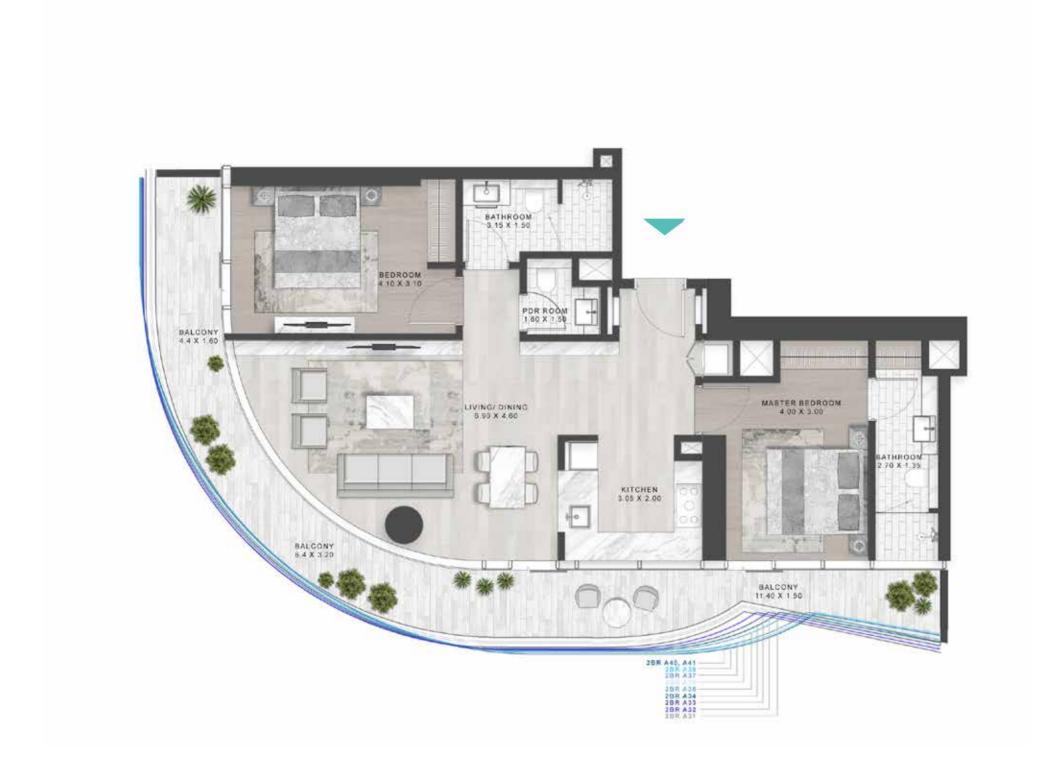

# SIR EDMUND HILLARY

The one and two luxury apartments are situated on levels two to 50, While those seeking the ultra-luxury three and four bedroom residences are catered to on levels 51 to 60.

However, whichever you choose, you are guaranteed the very best living experience.