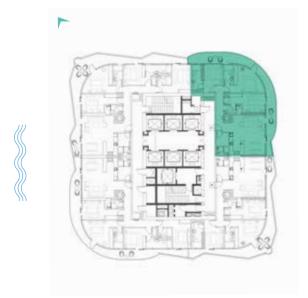

LUXURY FLOOR PLANS TYPE A1, A2 \_\_\_\_\_\_ TYPE A1-M

LEVEL: 8

LEVEL: 8

LEVEL: 11

LEVELS: 2-7

TYPE B1 \_\_\_\_\_\_ TYPE B1M

LEVELS: 2-7

LEVELS: 2-7

LEVELS: 2-7

TYPE C1-C10 \_\_\_\_\_\_ TYPE C1M-C10M

LEVEL: 10

LEVELS: 11 LEVEL: 12 LEVEL: 13-18 LEVEL: 12

TYPE C11-C20 \_\_\_\_\_\_ TYPE C11M-C20M

LEVELS: 19-28

LEVELS: 19-28

TYPE C21M-C30M

TYPE C21-C30 \_\_\_\_\_\_

LEVELS: 29-39

LEVELS: 29-39

TYPE C31-C41 \_\_\_\_\_\_ TYPE C31M-C41M

LEVELS: 40-50

TYPE A1 M-A10 M & A39 M

TYPE A1-A10 & A39 \_\_\_\_\_\_

LEVELS: 11 LEVEL: 12 LEVEL: 13-19 LEVEL: 13-19

TYPE A11-A20 \_\_\_\_\_\_ TYPE A11M-A20M

LEVELS: 20-29

TYPE A21-A30 \_\_\_\_\_\_ TYPE A21M-A30M

LEVELS: 30-40

TYPE A31 M -A38 M, A40 M & A41 M

A31-A38, A40 & A41 \_\_\_\_\_\_

LEVELS 41-50

LEVELS 41-50