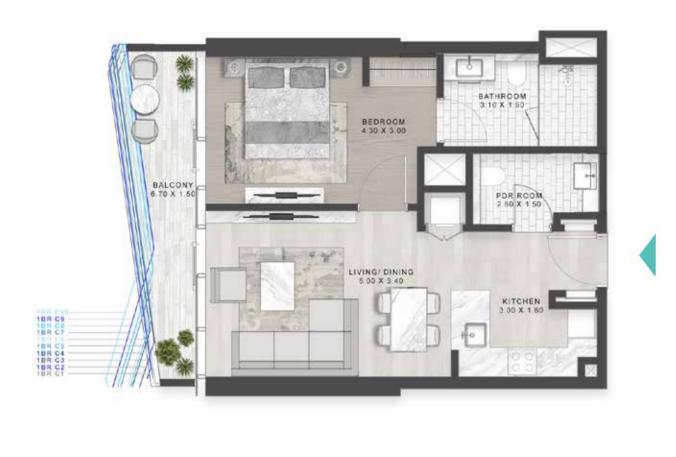

# SIR EDMUND HILLARY

The one and two luxury apartments are situated on levels two to 50, While those seeking the ultra-luxury three and four bedroom residences are catered to on levels 51 to 60.

However, whichever you choose, you are guaranteed the very best living experience.

LEVELS: 2-7

TYPE C1-C10 \_\_\_\_\_\_ TYPE C1M-C10M

LEVEL: 10

LEVELS: 11 LEVEL: 12 LEVEL: 13-18 LEVEL: 12

TYPE C11-C20 \_\_\_\_\_\_ TYPE C11M-C20M

LEVELS: 19-28

LEVELS: 19-28

TYPE C21M-C30M