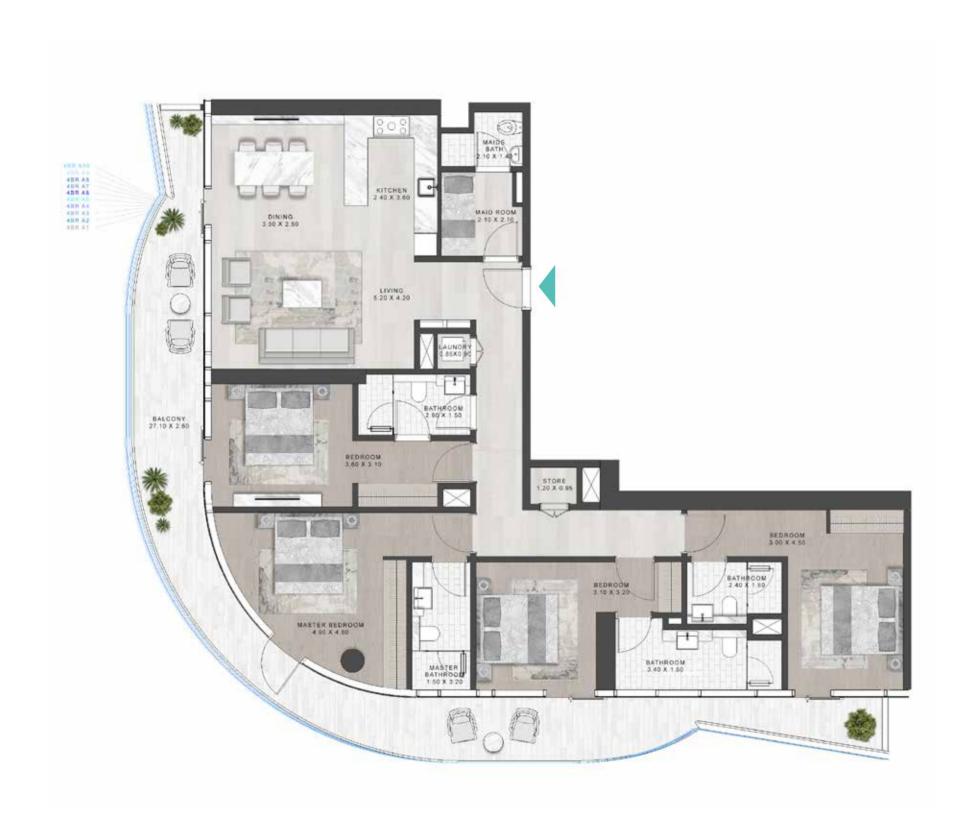

LUXURY FLOOR PLANS TYPE A1, A2 \_\_\_\_\_\_ TYPE A1-M

LEVEL: 8

LEVEL: 8

LEVEL: 11

LEVELS: 2-7

TYPE B1 \_\_\_\_\_\_ TYPE B1M

LEVELS: 2-7

LEVELS: 2-7

LEVELS: 2-7

TYPE C1-C10 \_\_\_\_\_\_ TYPE C1M-C10M

LEVEL: 10

LEVELS: 11 LEVEL: 12 LEVEL: 13-18 LEVEL: 12

TYPE C11-C20 \_\_\_\_\_\_ TYPE C11M-C20M

LEVELS: 19-28

LEVELS: 19-28

TYPE C21M-C30M

TYPE C21-C30 \_\_\_\_\_\_

LEVELS: 29-39

LEVELS: 29-39

TYPE C31-C41 \_\_\_\_\_\_ TYPE C31M-C41M

LEVELS: 40-50

TYPE A1 M-A10 M & A39 M

TYPE A1-A10 & A39 \_\_\_\_\_\_

LEVELS: 11 LEVEL: 12 LEVEL: 13-19 LEVEL: 13-19

TYPE A11-A20 \_\_\_\_\_\_ TYPE A11M-A20M

LEVELS: 20-29

TYPE A21-A30 \_\_\_\_\_\_ TYPE A21M-A30M

LEVELS: 30-40

TYPE A31 M -A38 M, A40 M & A41 M

A31-A38, A40 & A41 \_\_\_\_\_\_

LEVELS 41-50

LEVELS 41-50

SUPER LUXURY FLOOR PLANS TYPE A1-A10 \_\_\_\_\_\_ TYPE A1M-A10M

LEVELS 51-60

TYPE A1-A10 \_\_\_\_\_\_ TYPE A1M-A10M

LEVELS 51-60

LEVELS 51-60