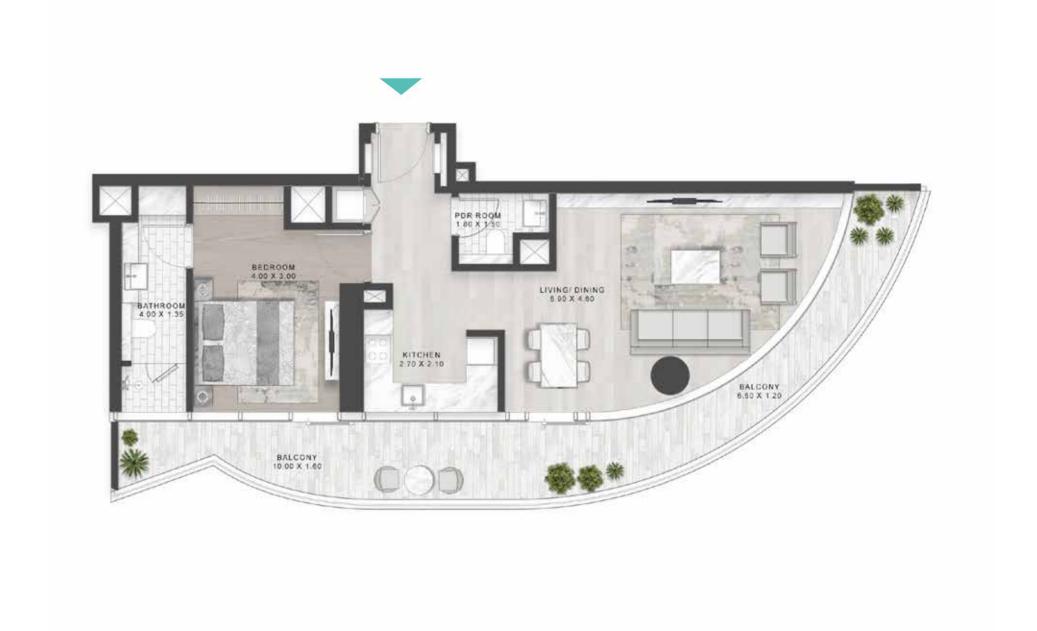

LUXURY FLOOR PLANS TYPE A1, A2 \_\_\_\_\_\_ TYPE A1-M

LEVEL: 8

LEVEL: 8

LEVEL: 11

LEVELS: 2-7

TYPE B1 \_\_\_\_\_\_ TYPE B1M

LEVELS: 2-7

LEVELS: 2-7