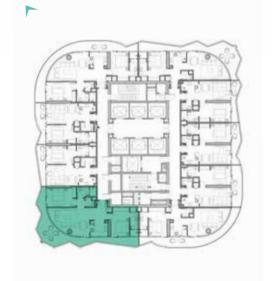

LUXURY FLOOR PLANS TYPE A1, A2 \_\_\_\_\_\_ TYPE A1-M

LEVEL: 8

LEVEL: 8

LEVEL: 11

LEVELS: 2-7

TYPE B1 \_\_\_\_\_\_ TYPE B1M

LEVELS: 2-7

LEVELS: 2-7