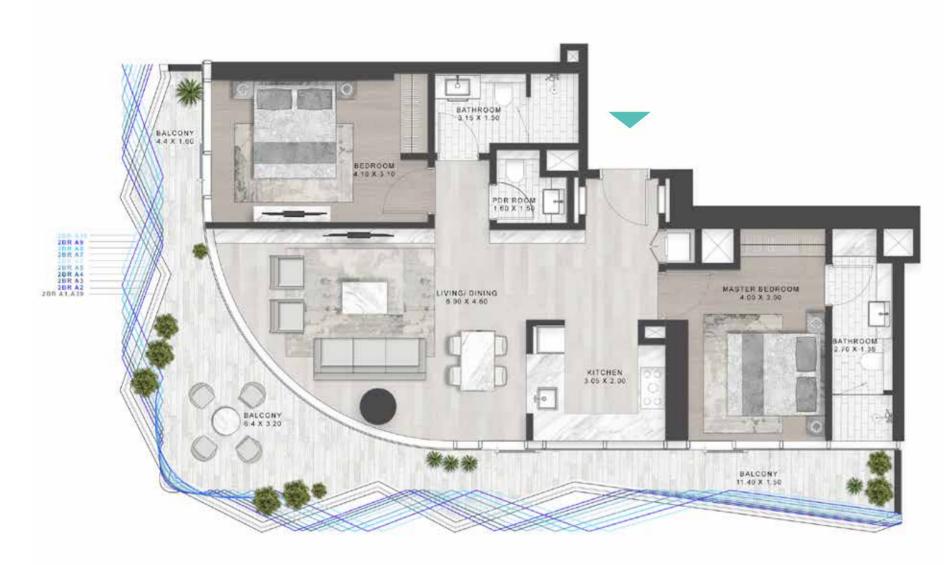

LUXURY FLOOR PLANS TYPE A1, A2 \_\_\_\_\_\_ TYPE A1-M

LEVEL: 8

LEVEL: 8

LEVEL: 11

LEVELS: 2-7

TYPE B1 \_\_\_\_\_\_ TYPE B1M

LEVELS: 2-7

LEVELS: 2-7