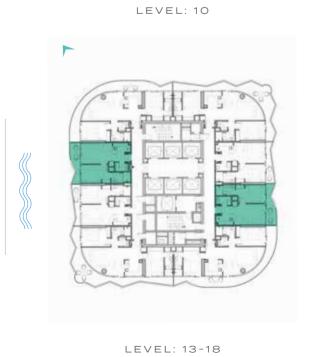

LEVELS: 2-7

TYPE C1-C10 \_\_\_\_\_\_ TYPE C1M-C10M

LEVEL: 10

LEVELS: 11 LEVEL: 12 LEVEL: 13-18 LEVEL: 12

TYPE C11-C20 \_\_\_\_\_\_ TYPE C11M-C20M

LEVELS: 19-28

LEVELS: 19-28

TYPE C21M-C30M