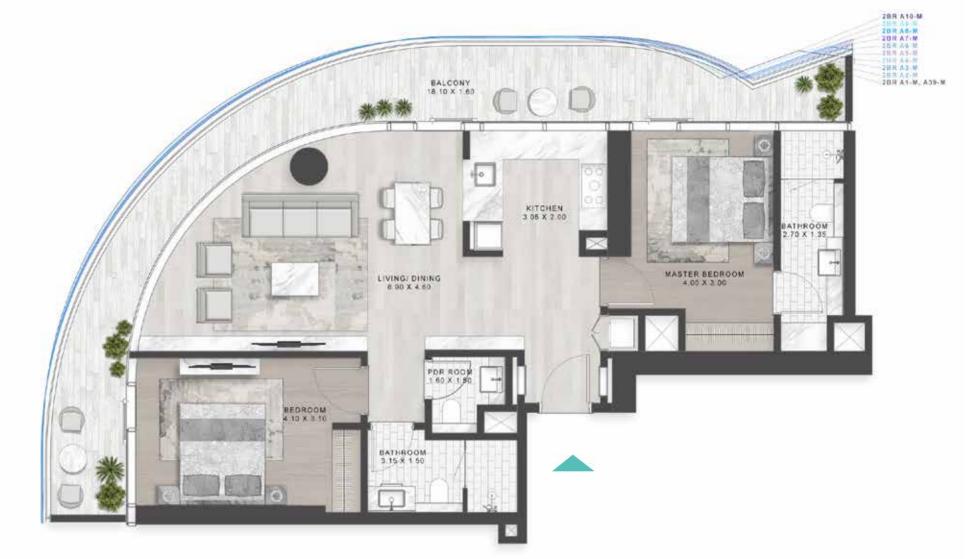

# SIR EDMUND HILLARY

The one and two luxury apartments are situated on levels two to 50, While those seeking the ultra-luxury three and four bedroom residences are catered to on levels 51 to 60.

However, whichever you choose, you are guaranteed the very best living experience.

LUXURY FLOOR PLANS TYPE A1, A2 \_\_\_\_\_\_ TYPE A1-M

LEVEL: 8

LEVEL: 8

LEVEL: 11

LEVELS: 2-7

TYPE B1 \_\_\_\_\_\_ TYPE B1M

LEVELS: 2-7

LEVELS: 2-7