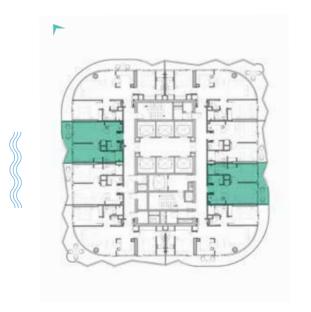

LUXURY FLOOR PLANS TYPE A1, A2 \_\_\_\_\_\_ TYPE A1-M

LEVEL: 8

LEVEL: 8

LEVEL: 11

LEVELS: 2-7

TYPE B1 \_\_\_\_\_\_ TYPE B1M

LEVELS: 2-7

LEVELS: 2-7

LEVELS: 2-7

TYPE C1-C10 \_\_\_\_\_\_ TYPE C1M-C10M

LEVEL: 10

LEVELS: 11 LEVEL: 12 LEVEL: 13-18 LEVEL: 12

TYPE C11-C20 \_\_\_\_\_\_ TYPE C11M-C20M

LEVELS: 19-28

LEVELS: 19-28

TYPE C21M-C30M