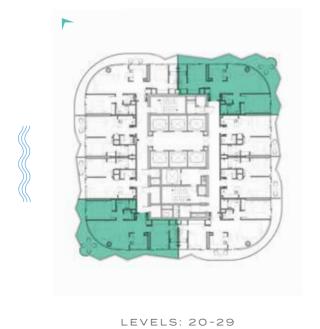

TYPE A11-A20 \_\_\_\_\_\_ TYPE A11M-A20M

LEVELS: 20-29

TYPE A21-A30 \_\_\_\_\_\_ TYPE A21M-A30M

LEVELS: 30-40

TYPE A31 M -A38 M, A40 M & A41 M

A31-A38, A40 & A41 \_\_\_\_\_\_

LEVELS 41-50

LEVELS 41-50