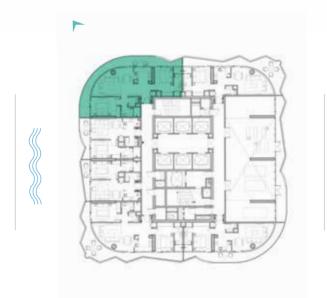

LEVELS: 2-7

TYPE C1-C10 \_\_\_\_\_\_ TYPE C1M-C10M

LEVEL: 10

LEVELS: 11 LEVEL: 12 LEVEL: 13-18 LEVEL: 12

TYPE C11-C20 \_\_\_\_\_\_ TYPE C11M-C20M

LEVELS: 19-28

LEVELS: 19-28

TYPE C21M-C30M