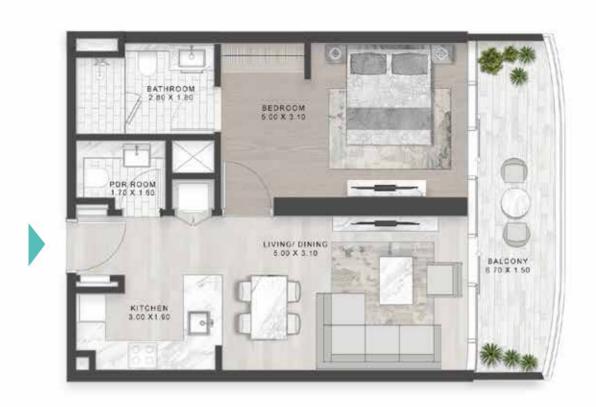

# SIR EDMUND HILLARY

The one and two luxury apartments are situated on levels two to 50, While those seeking the ultra-luxury three and four bedroom residences are catered to on levels 51 to 60.

However, whichever you choose, you are guaranteed the very best living experience.

LUXURY FLOOR PLANS TYPE A1, A2 \_\_\_\_\_\_ TYPE A1-M

LEVEL: 8

LEVEL: 8

LEVEL: 11

LEVELS: 2-7

TYPE B1 \_\_\_\_\_\_ TYPE B1M

LEVELS: 2-7

LEVELS: 2-7