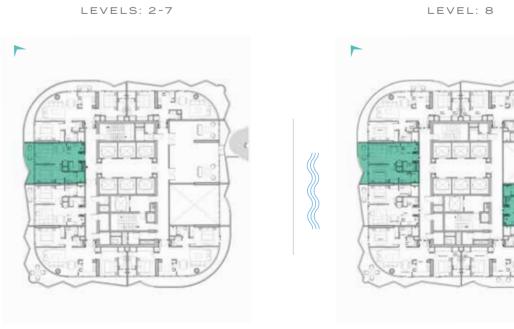

LUXURY FLOOR PLANS TYPE A1, A2 \_\_\_\_\_\_ TYPE A1-M

LEVEL: 8

LEVEL: 8

LEVEL: 11

LEVELS: 2-7

TYPE B1 \_\_\_\_\_\_ TYPE B1M

LEVELS: 2-7

LEVELS: 2-7

LEVELS: 2-7

TYPE C1-C10 \_\_\_\_\_\_ TYPE C1M-C10M

LEVEL: 10

LEVELS: 11 LEVEL: 12 LEVEL: 13-18 LEVEL: 12

TYPE C11-C20 \_\_\_\_\_\_ TYPE C11M-C20M

LEVELS: 19-28

LEVELS: 19-28

TYPE C21M-C30M