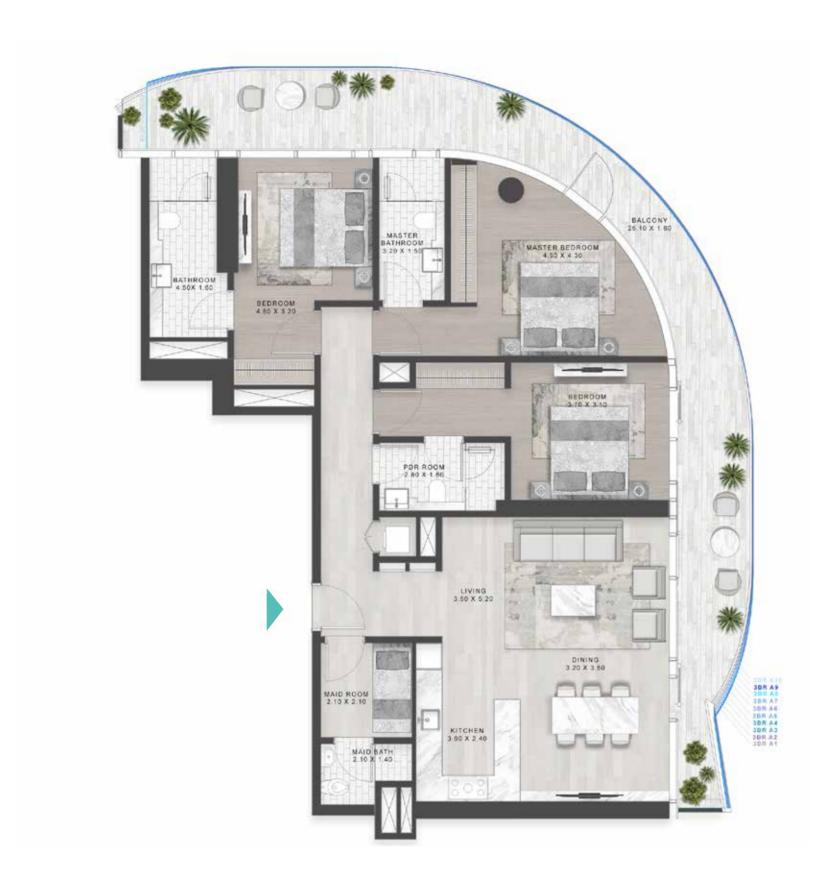

# SIR EDMUND HILLARY

The one and two luxury apartments are situated on levels two to 50, While those seeking the ultra-luxury three and four bedroom residences are catered to on levels 51 to 60.

However, whichever you choose, you are guaranteed the very best living experience.

SUPER LUXURY FLOOR PLANS TYPE A1-A10 \_\_\_\_\_\_ TYPE A1M-A10M

LEVELS 51-60

TYPE A1-A10 \_\_\_\_\_\_ TYPE A1M-A10M

LEVELS 51-60

LEVELS 51-60