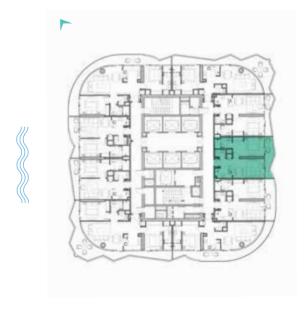

LEVELS: 2-7

TYPE C1-C10 \_\_\_\_\_\_ TYPE C1M-C10M

LEVEL: 10

LEVELS: 11 LEVEL: 12 LEVEL: 13-18 LEVEL: 12

TYPE C11-C20 \_\_\_\_\_\_ TYPE C11M-C20M

LEVELS: 19-28

LEVELS: 19-28

TYPE C21M-C30M

TYPE C21-C30 \_\_\_\_\_\_

LEVELS: 29-39

LEVELS: 29-39

TYPE C31-C41 \_\_\_\_\_\_ TYPE C31M-C41M

LEVELS: 40-50

TYPE A1 M-A10 M & A39 M

TYPE A1-A10 & A39 \_\_\_\_\_\_

LEVELS: 11 LEVEL: 12 LEVEL: 13-19 LEVEL: 13-19