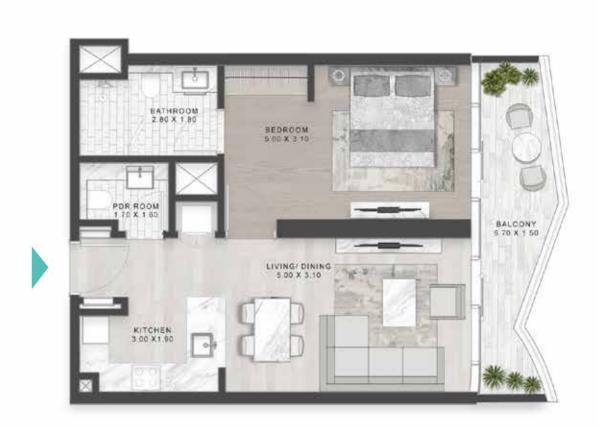

# SIR EDMUND HILLARY

The one and two luxury apartments are situated on levels two to 50, While those seeking the ultra-luxury three and four bedroom residences are catered to on levels 51 to 60.

However, whichever you choose, you are guaranteed the very best living experience.

LUXURY FLOOR PLANS TYPE A1, A2 \_\_\_\_\_\_ TYPE A1-M

LEVEL: 8

LEVEL: 8

LEVEL: 11

LEVELS: 2-7

TYPE B1 \_\_\_\_\_\_ TYPE B1M

LEVELS: 2-7

LEVELS: 2-7