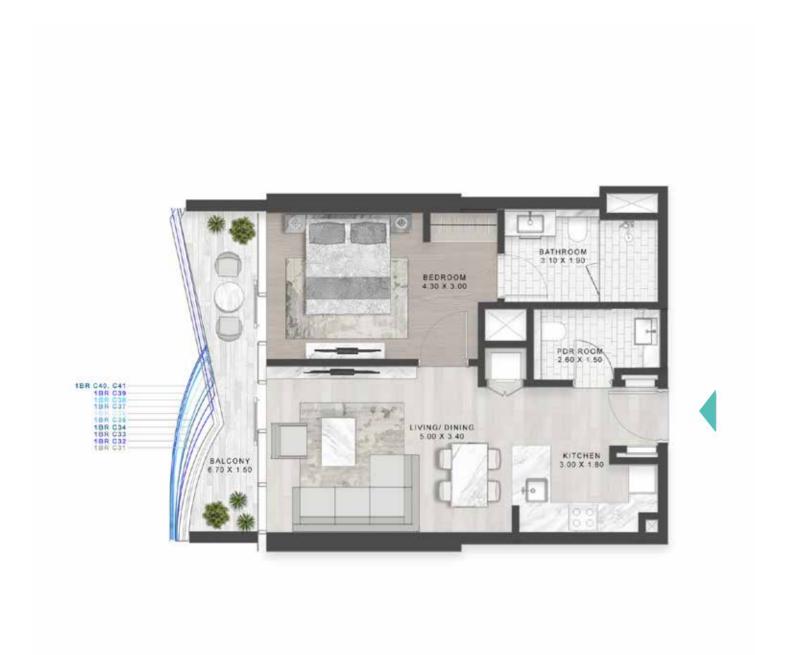

TYPE C21-C30 \_\_\_\_\_\_

LEVELS: 29-39

LEVELS: 29-39

TYPE C31-C41 \_\_\_\_\_\_ TYPE C31M-C41M

LEVELS: 40-50

TYPE A1 M-A10 M & A39 M

TYPE A1-A10 & A39 \_\_\_\_\_\_

LEVELS: 11 LEVEL: 12 LEVEL: 13-19 LEVEL: 13-19

TYPE A11-A20 \_\_\_\_\_\_ TYPE A11M-A20M

LEVELS: 20-29

TYPE A21-A30 \_\_\_\_\_\_ TYPE A21M-A30M

LEVELS: 30-40

TYPE A31 M -A38 M, A40 M & A41 M

A31-A38, A40 & A41 \_\_\_\_\_\_

LEVELS 41-50

LEVELS 41-50