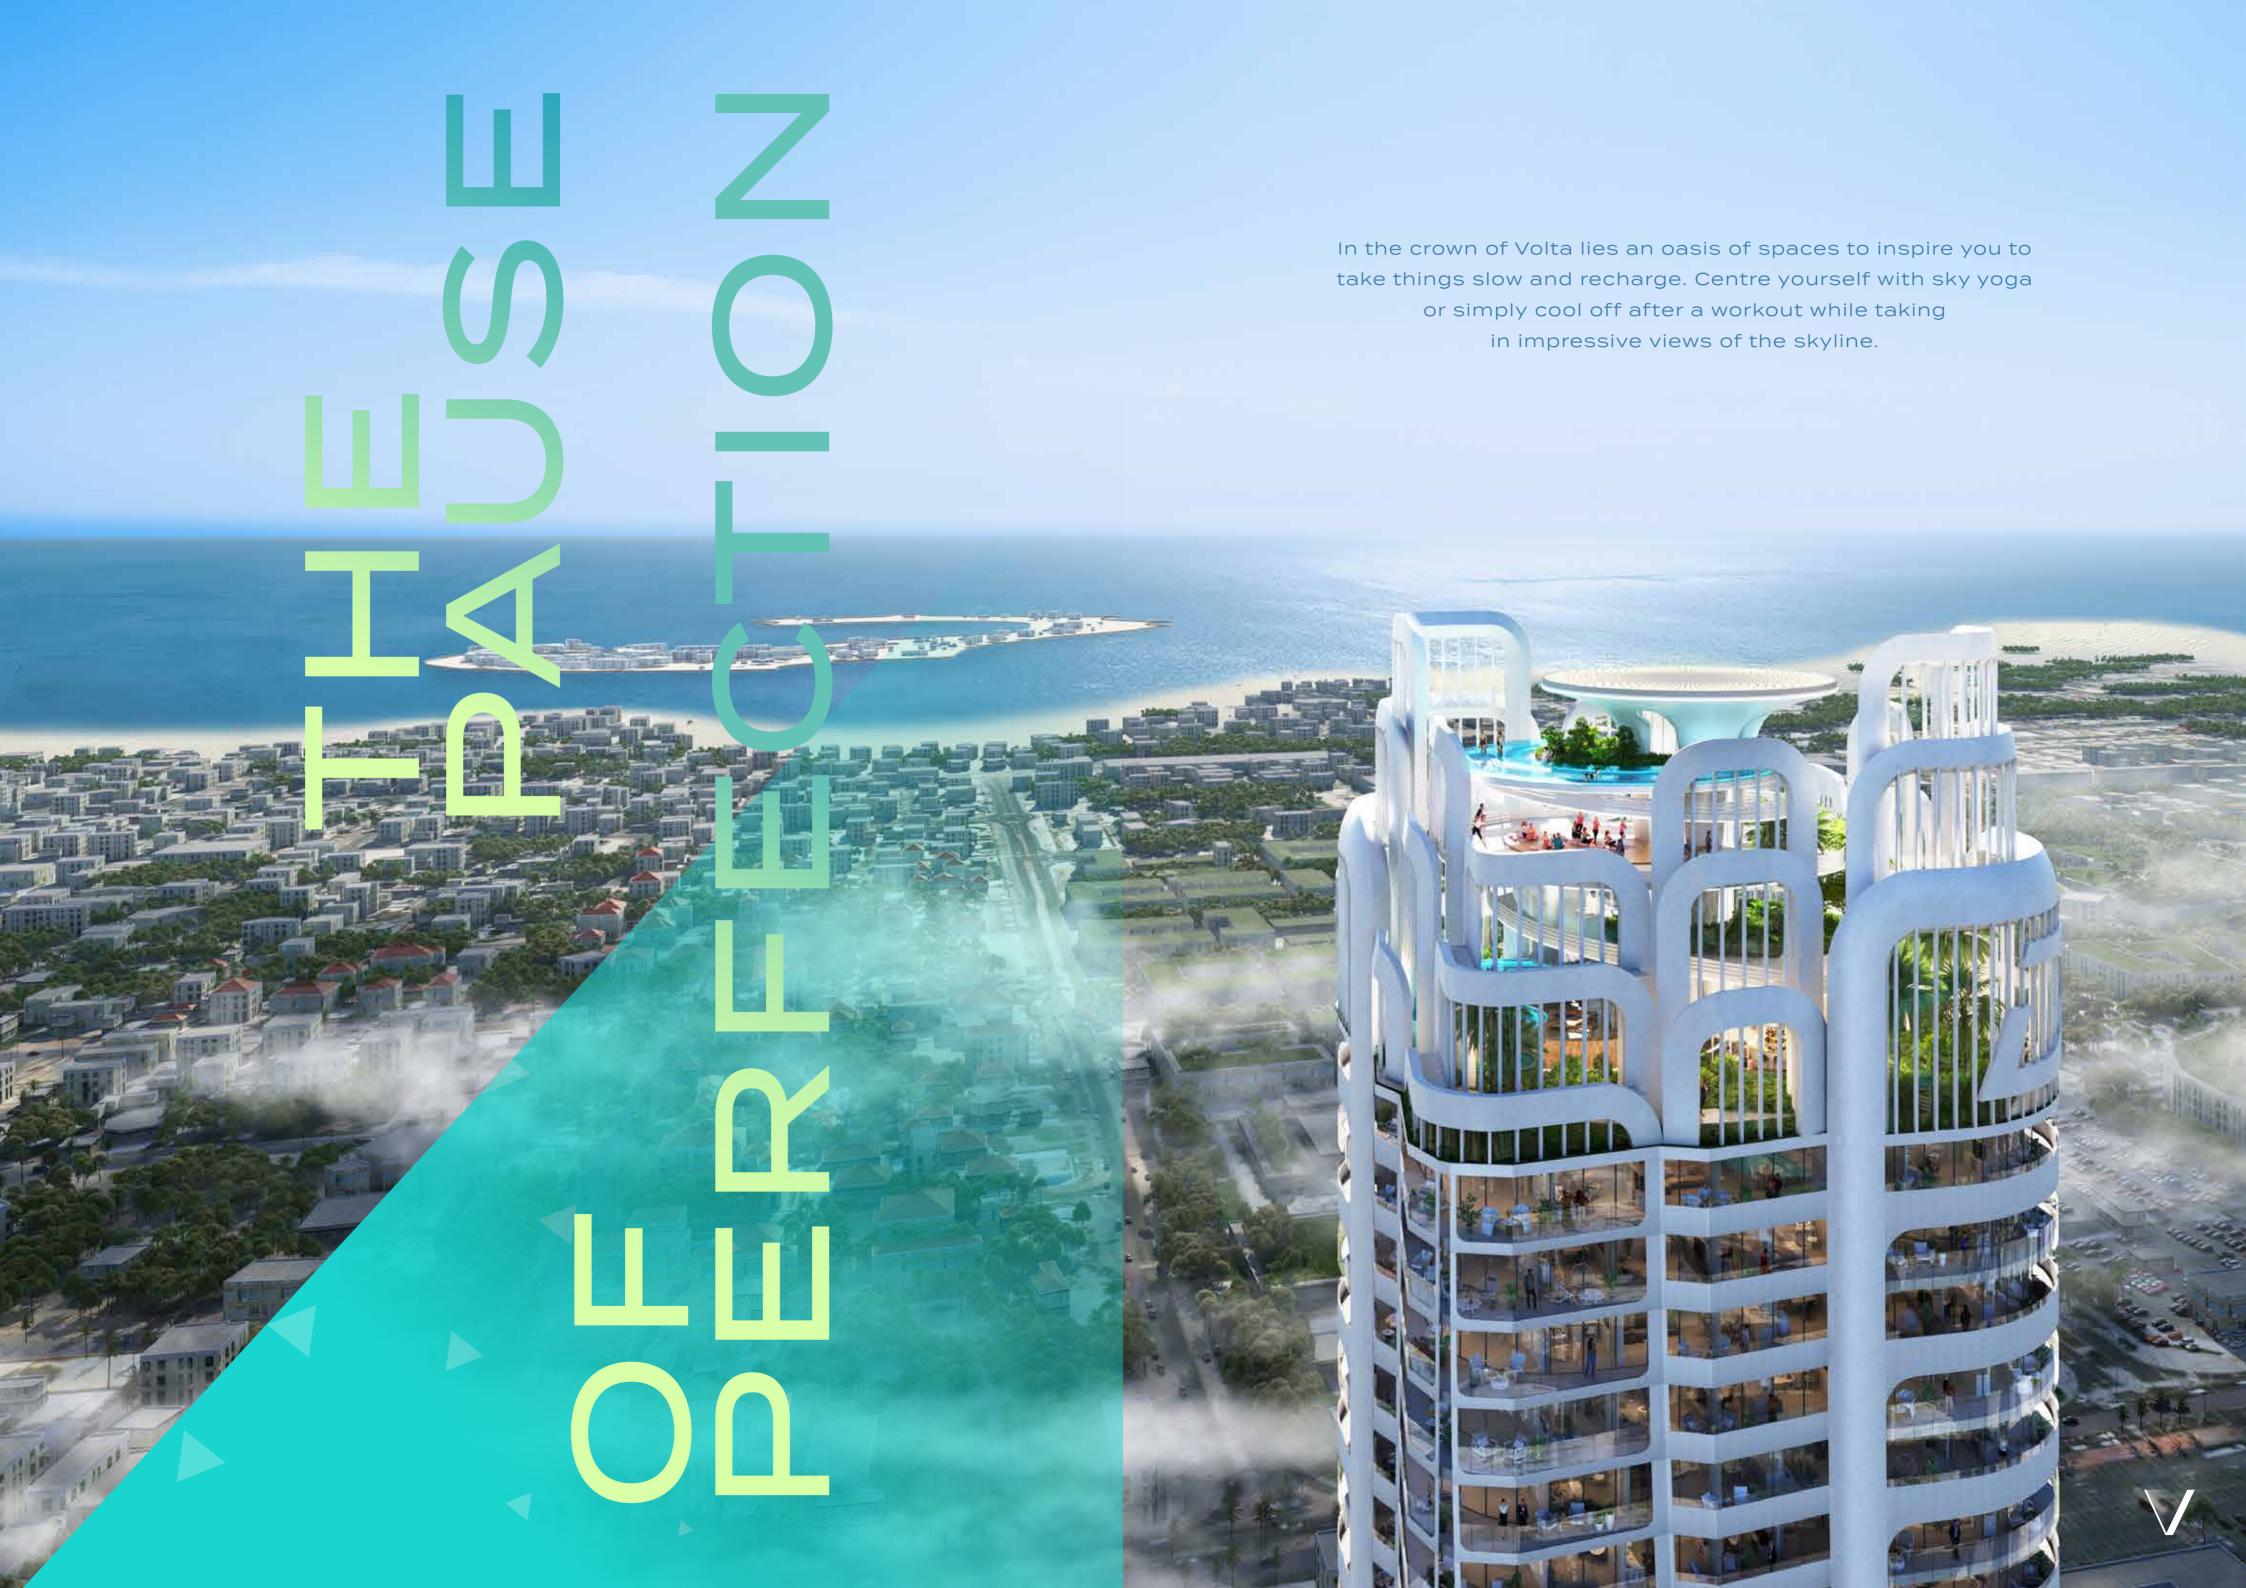

# 

Volta is a one-of-a-kind, 60-storey residential tower inspired by the powerful human desire to reach beyond what is expected and live a life where excellence is ordinary. The dynamically-designed skyscraper has curated environments for fitness, wellness and wellbeing alike. With amenities split between the semi-detached podium, roof and even the lobby, residents are never far from something to do…or somewhere to do nothing.