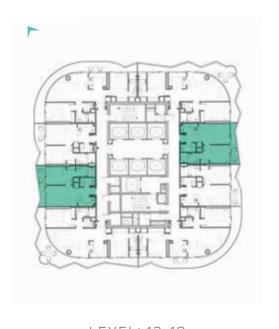

LUXURY FLOOR PLANS TYPE A1, A2 \_\_\_\_\_\_ TYPE A1-M

LEVEL: 8

LEVEL: 8

LEVEL: 11

LEVELS: 2-7

TYPE B1 \_\_\_\_\_\_ TYPE B1M

LEVELS: 2-7

LEVELS: 2-7

LEVELS: 2-7

TYPE C1-C10 \_\_\_\_\_\_ TYPE C1M-C10M

LEVEL: 10

LEVELS: 11 LEVEL: 12 LEVEL: 13-18 LEVEL: 12

TYPE C11-C20 \_\_\_\_\_\_ TYPE C11M-C20M

LEVELS: 19-28

LEVELS: 19-28

TYPE C21M-C30M