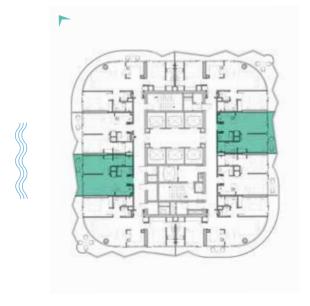

LUXURY FLOOR PLANS TYPE A1, A2 \_\_\_\_\_\_ TYPE A1-M

LEVEL: 8

LEVEL: 8

LEVEL: 11

LEVELS: 2-7

TYPE B1 \_\_\_\_\_\_ TYPE B1M

LEVELS: 2-7

LEVELS: 2-7

LEVELS: 2-7

TYPE C1-C10 \_\_\_\_\_\_ TYPE C1M-C10M

LEVEL: 10

LEVELS: 11 LEVEL: 12 LEVEL: 13-18 LEVEL: 12

TYPE C11-C20 \_\_\_\_\_\_ TYPE C11M-C20M

LEVELS: 19-28

LEVELS: 19-28

TYPE C21M-C30M

TYPE C21-C30 \_\_\_\_\_\_

LEVELS: 29-39

LEVELS: 29-39

TYPE C31-C41 \_\_\_\_\_\_ TYPE C31M-C41M

LEVELS: 40-50

TYPE A1 M-A10 M & A39 M

TYPE A1-A10 & A39 \_\_\_\_\_\_

LEVELS: 11 LEVEL: 12 LEVEL: 13-19 LEVEL: 13-19