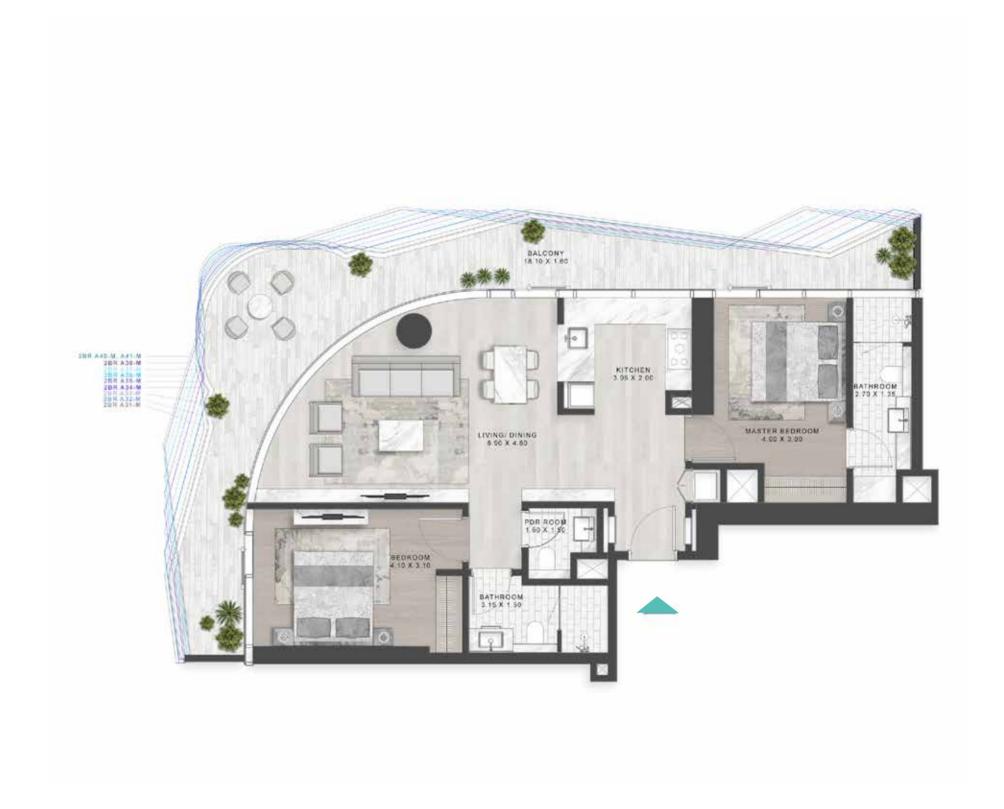

# SIR EDMUND HILLARY

The one and two luxury apartments are situated on levels two to 50, While those seeking the ultra-luxury three and four bedroom residences are catered to on levels 51 to 60.

However, whichever you choose, you are guaranteed the very best living experience.