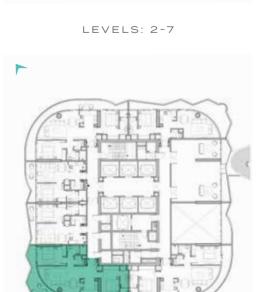

LUXURY FLOOR PLANS TYPE A1, A2 \_\_\_\_\_\_ TYPE A1-M

LEVEL: 8

LEVEL: 8

LEVEL: 11

LEVELS: 2-7

TYPE B1 \_\_\_\_\_\_ TYPE B1M

LEVELS: 2-7

LEVELS: 2-7