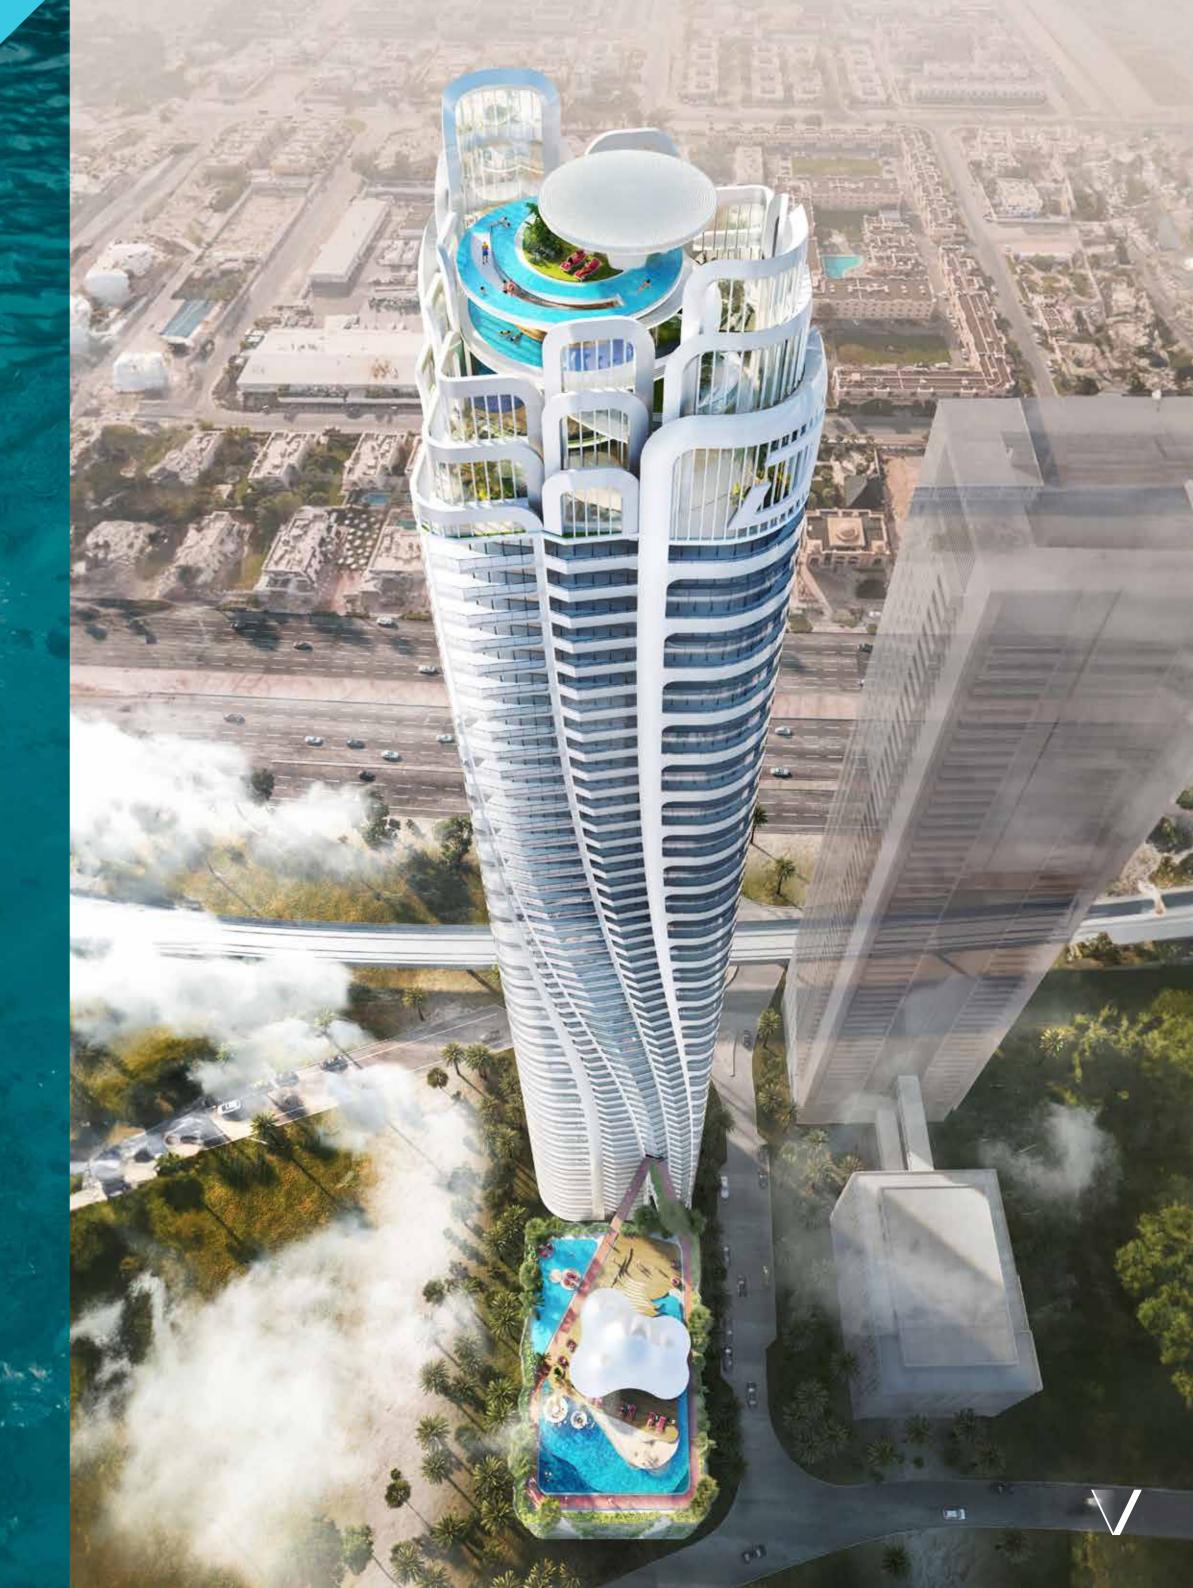

# 

Volta is a one-of-a-kind, 60-storey residential tower inspired by the powerful human desire to reach beyond what is expected and live a life where excellence is ordinary. The dynamically-designed skyscraper has curated environments for fitness, wellness and wellbeing alike. With amenities split between the semi-detached podium, roof and even the lobby, residents are never far from something to do…or somewhere to do nothing.

## BILLIE JEAN KING

LIVE IN AN ARENA
OF ADRENALINEFUELLED AMENITIES.

Take a few laps in the swimming pool, attend an aqua gym class, burn and build with some outdoor calisthenics or hit the jogging track that will also take you right into the main tower.

### Support is never far away at Volta. The tower has its own on-site emergency room, as well a diet consultant and physiotherapist. Additionally, the spa offers not just beauty treatments, but aqua massages and spa therapy.