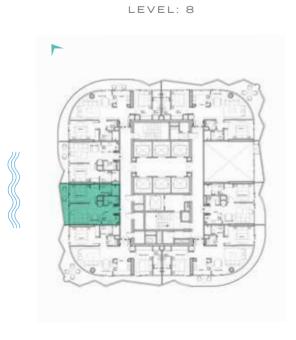

LUXURY FLOOR PLANS TYPE A1, A2 \_\_\_\_\_\_ TYPE A1-M

LEVEL: 8

LEVEL: 8

LEVEL: 11

LEVELS: 2-7

TYPE B1 \_\_\_\_\_\_ TYPE B1M

LEVELS: 2-7

LEVELS: 2-7