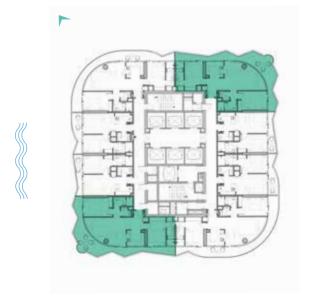

LUXURY FLOOR PLANS TYPE A1, A2 \_\_\_\_\_\_ TYPE A1-M

LEVEL: 8

LEVEL: 8

LEVEL: 11

LEVELS: 2-7

TYPE B1 \_\_\_\_\_\_ TYPE B1M

LEVELS: 2-7

LEVELS: 2-7

LEVELS: 2-7

TYPE C1-C10 \_\_\_\_\_\_ TYPE C1M-C10M

LEVEL: 10

LEVELS: 11 LEVEL: 12 LEVEL: 13-18 LEVEL: 12

TYPE C11-C20 \_\_\_\_\_\_ TYPE C11M-C20M

LEVELS: 19-28

LEVELS: 19-28

TYPE C21M-C30M

TYPE C21-C30 \_\_\_\_\_\_

LEVELS: 29-39

LEVELS: 29-39

TYPE C31-C41 \_\_\_\_\_\_ TYPE C31M-C41M

LEVELS: 40-50

TYPE A1 M-A10 M & A39 M

TYPE A1-A10 & A39 \_\_\_\_\_\_

LEVELS: 11 LEVEL: 12 LEVEL: 13-19 LEVEL: 13-19

TYPE A11-A20 \_\_\_\_\_\_ TYPE A11M-A20M

LEVELS: 20-29

TYPE A21-A30 \_\_\_\_\_\_ TYPE A21M-A30M

LEVELS: 30-40

TYPE A31 M -A38 M, A40 M & A41 M

A31-A38, A40 & A41 \_\_\_\_\_\_

LEVELS 41-50

LEVELS 41-50