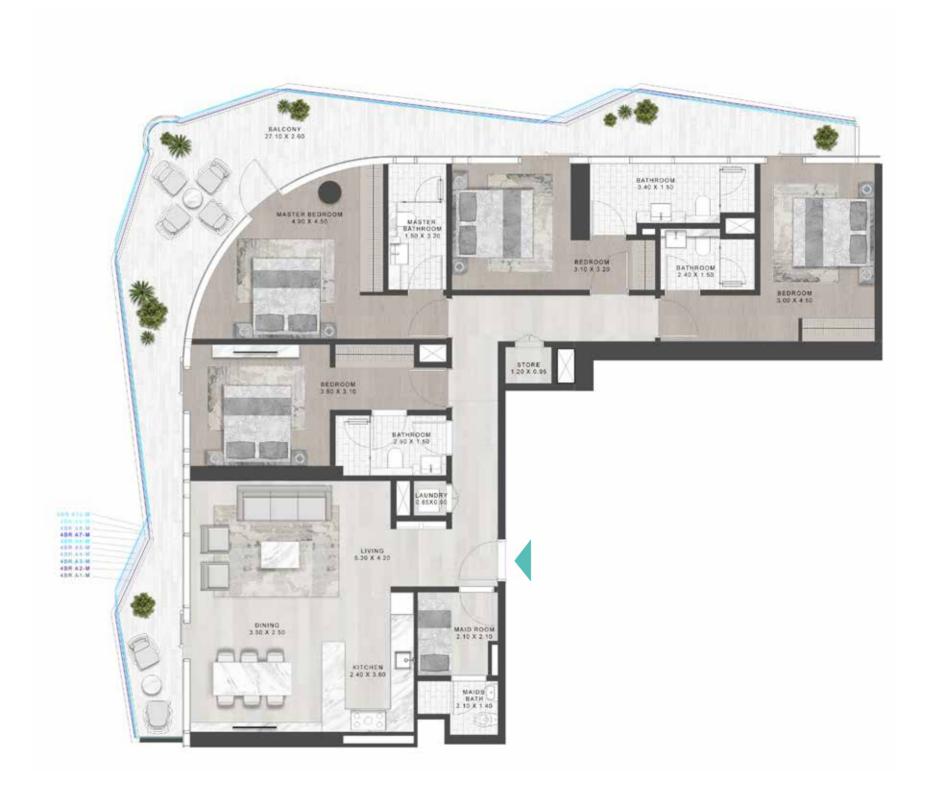

LUXURY FLOOR PLANS TYPE A1, A2 \_\_\_\_\_\_ TYPE A1-M

LEVEL: 8

LEVEL: 8

LEVEL: 11

LEVELS: 2-7

TYPE B1 \_\_\_\_\_\_ TYPE B1M

LEVELS: 2-7

LEVELS: 2-7

LEVELS: 2-7

TYPE C1-C10 \_\_\_\_\_\_ TYPE C1M-C10M

LEVEL: 10

LEVELS: 11 LEVEL: 12 LEVEL: 13-18 LEVEL: 12

TYPE C11-C20 \_\_\_\_\_\_ TYPE C11M-C20M

LEVELS: 19-28

LEVELS: 19-28

TYPE C21M-C30M

TYPE C21-C30 \_\_\_\_\_\_

LEVELS: 29-39

LEVELS: 29-39

TYPE C31-C41 \_\_\_\_\_\_ TYPE C31M-C41M

LEVELS: 40-50

TYPE A1 M-A10 M & A39 M

TYPE A1-A10 & A39 \_\_\_\_\_\_

LEVELS: 11 LEVEL: 12 LEVEL: 13-19 LEVEL: 13-19

TYPE A11-A20 \_\_\_\_\_\_ TYPE A11M-A20M

LEVELS: 20-29

TYPE A21-A30 \_\_\_\_\_\_ TYPE A21M-A30M

LEVELS: 30-40

TYPE A31 M -A38 M, A40 M & A41 M

A31-A38, A40 & A41 \_\_\_\_\_\_

LEVELS 41-50

LEVELS 41-50

SUPER LUXURY FLOOR PLANS TYPE A1-A10 \_\_\_\_\_\_ TYPE A1M-A10M

LEVELS 51-60

TYPE A1-A10 \_\_\_\_\_\_ TYPE A1M-A10M

LEVELS 51-60

LEVELS 51-60