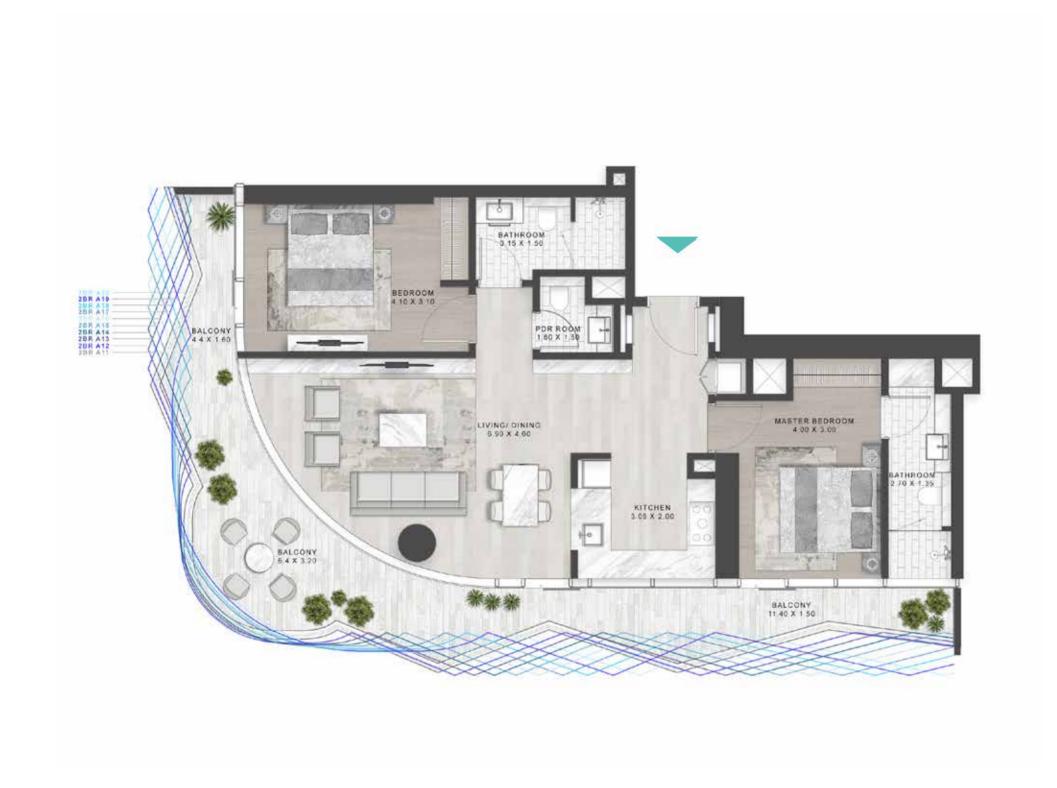

LUXURY FLOOR PLANS TYPE A1, A2 \_\_\_\_\_\_ TYPE A1-M

LEVEL: 8

LEVEL: 8

LEVEL: 11

LEVELS: 2-7

TYPE B1 \_\_\_\_\_\_ TYPE B1M

LEVELS: 2-7

LEVELS: 2-7