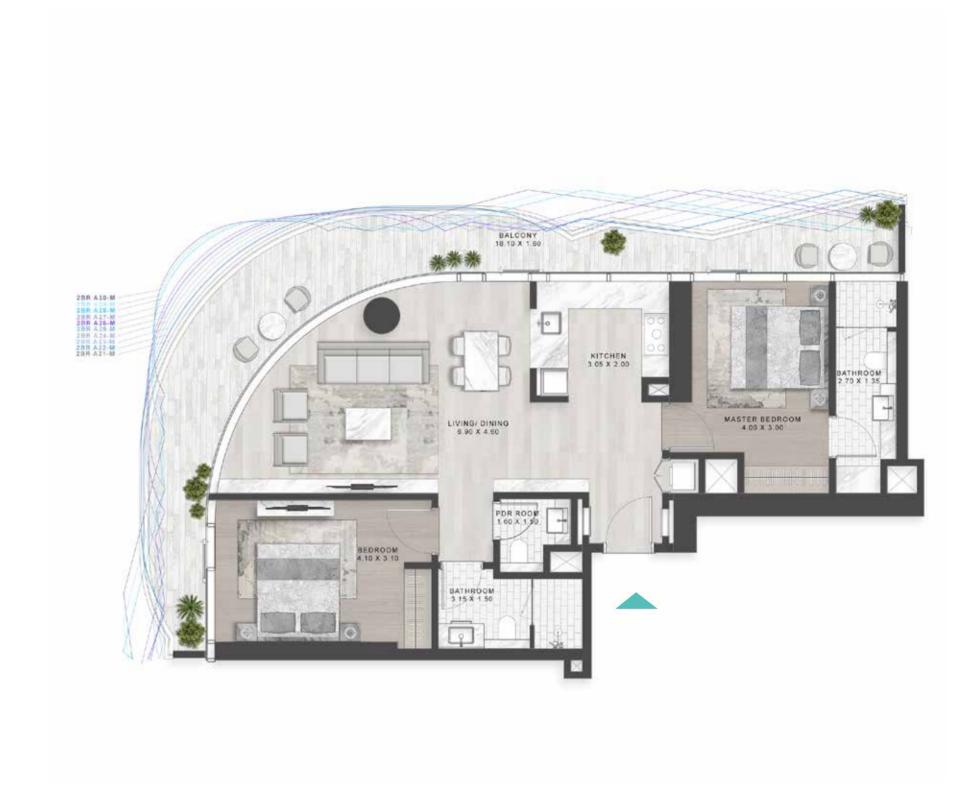

TYPE C21-C30 \_\_\_\_\_\_

LEVELS: 29-39

LEVELS: 29-39

TYPE C31-C41 \_\_\_\_\_\_ TYPE C31M-C41M

LEVELS: 40-50

TYPE A1 M-A10 M & A39 M

TYPE A1-A10 & A39 \_\_\_\_\_\_

LEVELS: 11 LEVEL: 12 LEVEL: 13-19 LEVEL: 13-19