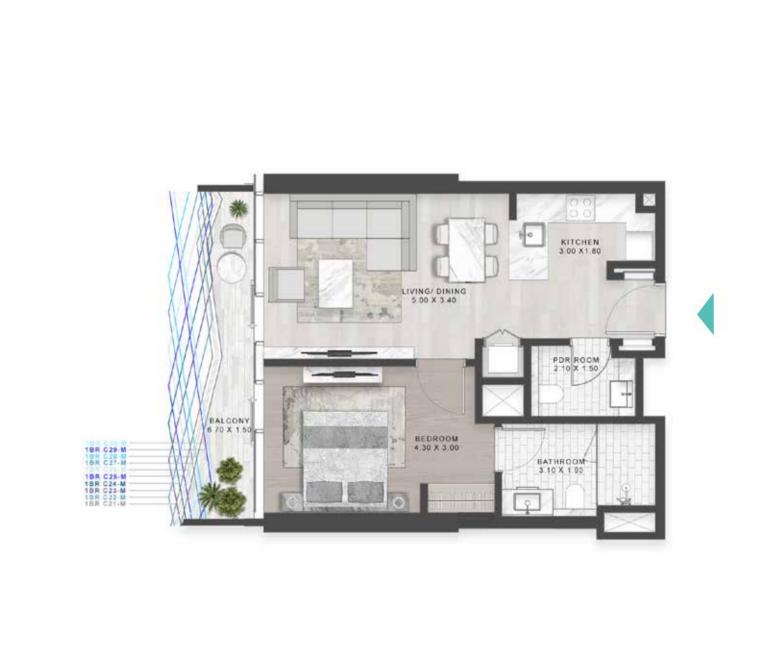

LUXURY FLOOR PLANS TYPE A1, A2 \_\_\_\_\_\_ TYPE A1-M

LEVEL: 8

LEVEL: 8

LEVEL: 11

LEVELS: 2-7

TYPE B1 \_\_\_\_\_\_ TYPE B1M

LEVELS: 2-7

LEVELS: 2-7

LEVELS: 2-7

TYPE C1-C10 \_\_\_\_\_\_ TYPE C1M-C10M

LEVEL: 10

LEVELS: 11 LEVEL: 12 LEVEL: 13-18 LEVEL: 12

TYPE C11-C20 \_\_\_\_\_\_ TYPE C11M-C20M

LEVELS: 19-28

LEVELS: 19-28

TYPE C21M-C30M

TYPE C21-C30 \_\_\_\_\_\_

LEVELS: 29-39

LEVELS: 29-39

TYPE C31-C41 \_\_\_\_\_\_ TYPE C31M-C41M

LEVELS: 40-50

TYPE A1 M-A10 M & A39 M

TYPE A1-A10 & A39 \_\_\_\_\_\_

LEVELS: 11 LEVEL: 12 LEVEL: 13-19 LEVEL: 13-19