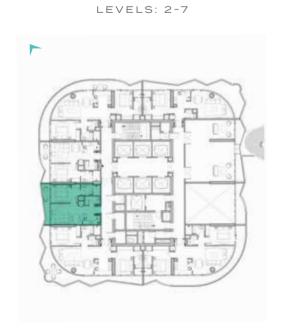

LUXURY FLOOR PLANS TYPE A1, A2 \_\_\_\_\_\_ TYPE A1-M

LEVEL: 8

LEVEL: 8

LEVEL: 11

LEVELS: 2-7

TYPE B1 \_\_\_\_\_\_ TYPE B1M

LEVELS: 2-7

LEVELS: 2-7