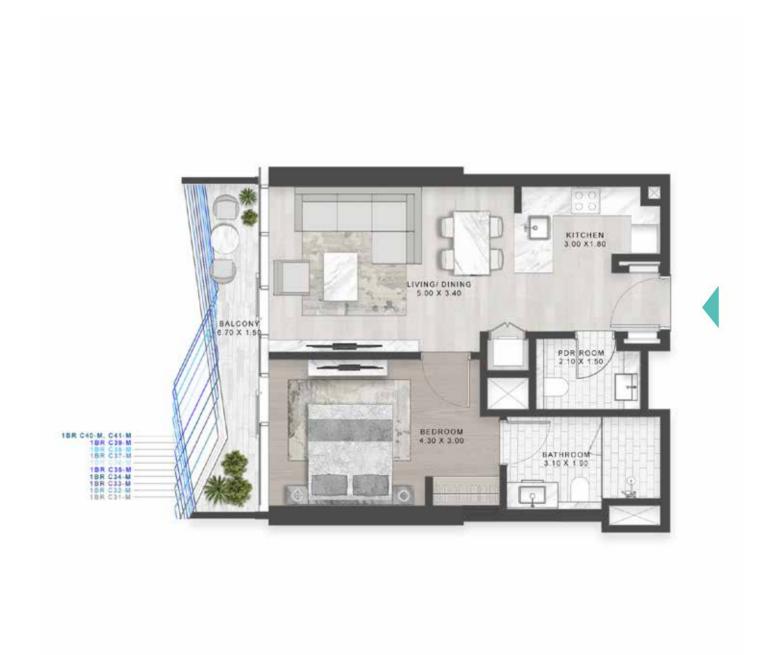

TYPE C21-C30 \_\_\_\_\_\_

LEVELS: 29-39

LEVELS: 29-39

TYPE C31-C41 \_\_\_\_\_\_ TYPE C31M-C41M

LEVELS: 40-50

TYPE A1 M-A10 M & A39 M

TYPE A1-A10 & A39 \_\_\_\_\_\_

LEVELS: 11 LEVEL: 12 LEVEL: 13-19 LEVEL: 13-19

TYPE A11-A20 \_\_\_\_\_\_ TYPE A11M-A20M

LEVELS: 20-29

TYPE A21-A30 \_\_\_\_\_\_ TYPE A21M-A30M

LEVELS: 30-40

TYPE A31 M -A38 M, A40 M & A41 M

A31-A38, A40 & A41 \_\_\_\_\_\_

LEVELS 41-50

LEVELS 41-50