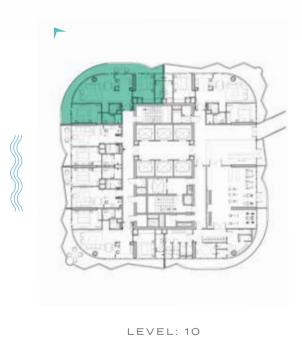

LEVELS: 2-7

TYPE C1-C10 \_\_\_\_\_\_ TYPE C1M-C10M

LEVEL: 10

LEVELS: 11 LEVEL: 12 LEVEL: 13-18 LEVEL: 12

TYPE C11-C20 \_\_\_\_\_\_ TYPE C11M-C20M

LEVELS: 19-28

LEVELS: 19-28

TYPE C21M-C30M