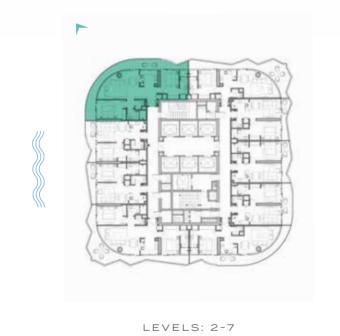

LUXURY FLOOR PLANS TYPE A1, A2 \_\_\_\_\_\_ TYPE A1-M

LEVEL: 8

LEVEL: 8

LEVEL: 11

LEVELS: 2-7

TYPE B1 \_\_\_\_\_\_ TYPE B1M

LEVELS: 2-7

LEVELS: 2-7