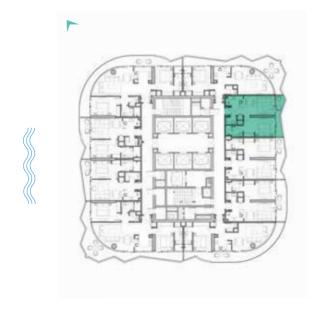

LUXURY FLOOR PLANS TYPE A1, A2 \_\_\_\_\_\_ TYPE A1-M

LEVEL: 8

LEVEL: 8

LEVEL: 11

LEVELS: 2-7

TYPE B1 \_\_\_\_\_\_ TYPE B1M

LEVELS: 2-7

LEVELS: 2-7

LEVELS: 2-7

TYPE C1-C10 \_\_\_\_\_\_ TYPE C1M-C10M

LEVEL: 10

LEVELS: 11 LEVEL: 12 LEVEL: 13-18 LEVEL: 12

TYPE C11-C20 \_\_\_\_\_\_ TYPE C11M-C20M

LEVELS: 19-28

LEVELS: 19-28

TYPE C21M-C30M