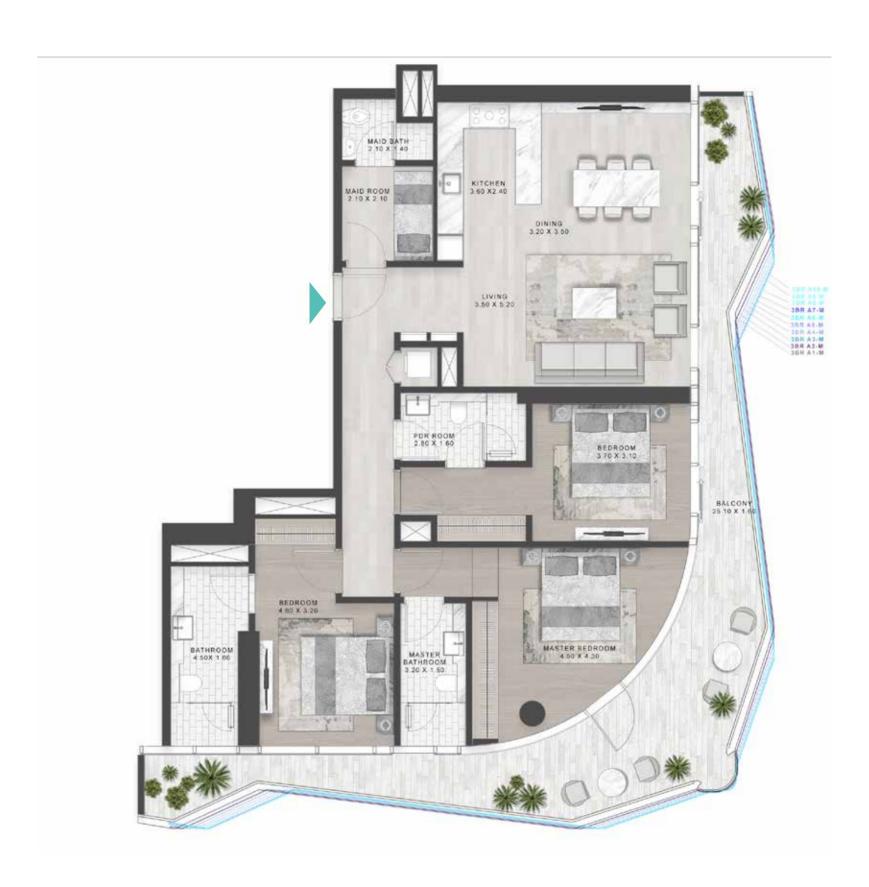

LUXURY FLOOR PLANS TYPE A1, A2 \_\_\_\_\_\_ TYPE A1-M

LEVEL: 8

LEVEL: 8

LEVEL: 11

LEVELS: 2-7

TYPE B1 \_\_\_\_\_\_ TYPE B1M

LEVELS: 2-7

LEVELS: 2-7

LEVELS: 2-7

TYPE C1-C10 \_\_\_\_\_\_ TYPE C1M-C10M

LEVEL: 10

LEVELS: 11 LEVEL: 12 LEVEL: 13-18 LEVEL: 12

TYPE C11-C20 \_\_\_\_\_\_ TYPE C11M-C20M

LEVELS: 19-28

LEVELS: 19-28

TYPE C21M-C30M

TYPE C21-C30 \_\_\_\_\_\_

LEVELS: 29-39

LEVELS: 29-39

TYPE C31-C41 \_\_\_\_\_\_ TYPE C31M-C41M

LEVELS: 40-50

TYPE A1 M-A10 M & A39 M

TYPE A1-A10 & A39 \_\_\_\_\_\_

LEVELS: 11 LEVEL: 12 LEVEL: 13-19 LEVEL: 13-19

TYPE A11-A20 \_\_\_\_\_\_ TYPE A11M-A20M

LEVELS: 20-29

TYPE A21-A30 \_\_\_\_\_\_ TYPE A21M-A30M

LEVELS: 30-40

TYPE A31 M -A38 M, A40 M & A41 M

A31-A38, A40 & A41 \_\_\_\_\_\_

LEVELS 41-50

LEVELS 41-50

SUPER LUXURY FLOOR PLANS TYPE A1-A10 \_\_\_\_\_\_ TYPE A1M-A10M

LEVELS 51-60

TYPE A1-A10 \_\_\_\_\_\_ TYPE A1M-A10M

LEVELS 51-60

LEVELS 51-60