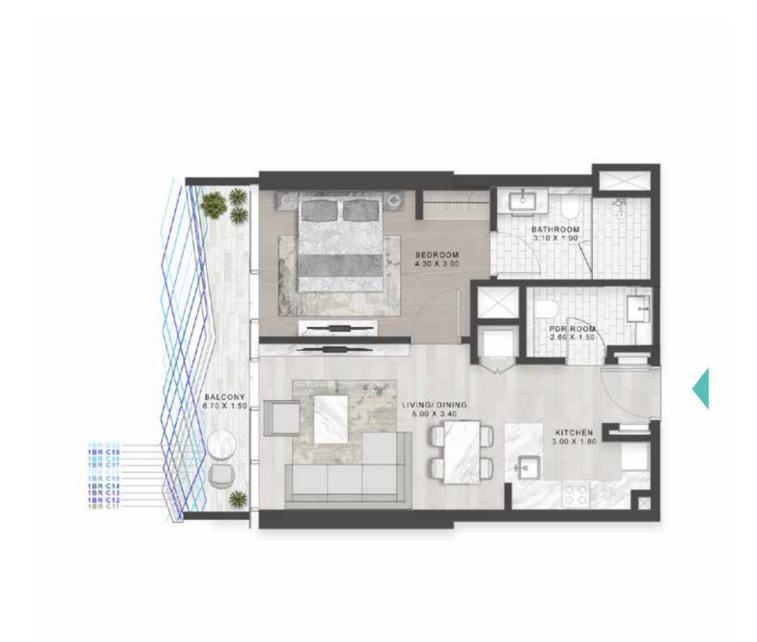

# SIR EDMUND HILLARY

The one and two luxury apartments are situated on levels two to 50, While those seeking the ultra-luxury three and four bedroom residences are catered to on levels 51 to 60.

However, whichever you choose, you are guaranteed the very best living experience.