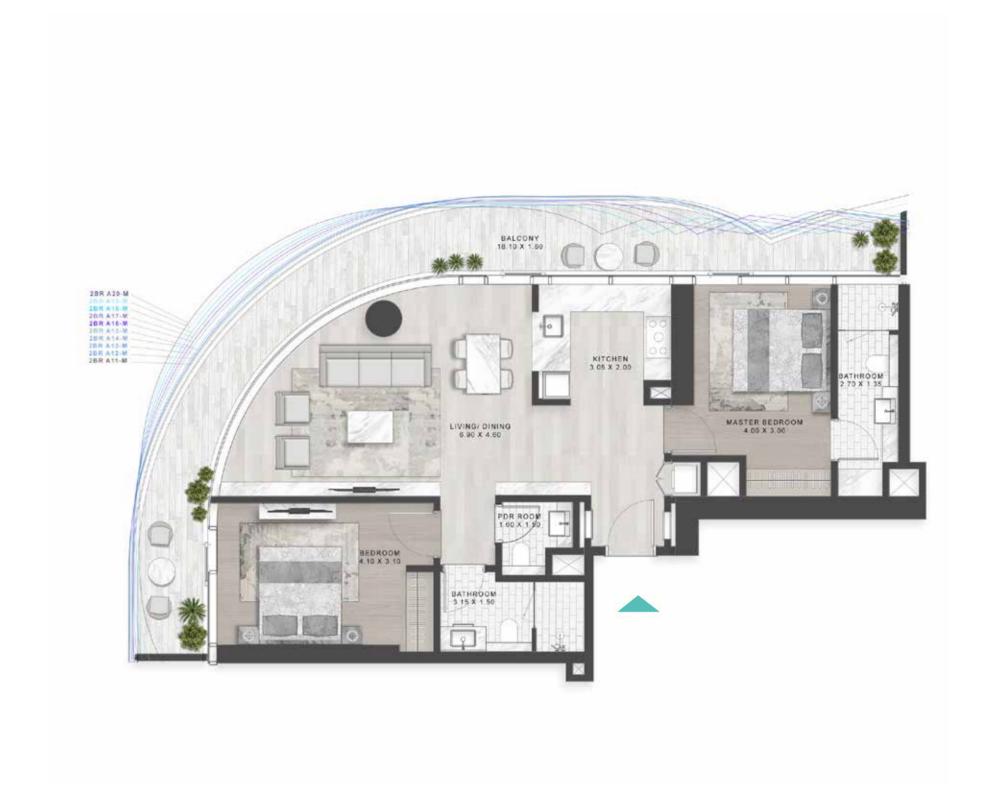

LUXURY FLOOR PLANS TYPE A1, A2 \_\_\_\_\_\_ TYPE A1-M

LEVEL: 8

LEVEL: 8

LEVEL: 11

LEVELS: 2-7

TYPE B1 \_\_\_\_\_\_ TYPE B1M

LEVELS: 2-7

LEVELS: 2-7