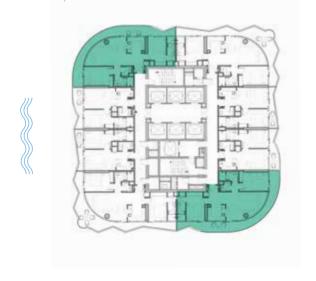

TYPE C21-C30 \_\_\_\_\_\_

LEVELS: 29-39

LEVELS: 29-39

TYPE C31-C41 \_\_\_\_\_\_ TYPE C31M-C41M

LEVELS: 40-50

TYPE A1 M-A10 M & A39 M

TYPE A1-A10 & A39 \_\_\_\_\_\_

LEVELS: 11 LEVEL: 12 LEVEL: 13-19 LEVEL: 13-19