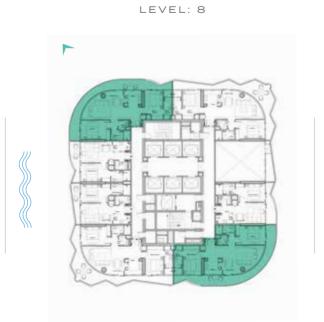

LUXURY FLOOR PLANS TYPE A1, A2 \_\_\_\_\_\_ TYPE A1-M

LEVEL: 8

LEVEL: 8

LEVEL: 11

LEVELS: 2-7

TYPE B1 \_\_\_\_\_\_ TYPE B1M

LEVELS: 2-7

LEVELS: 2-7