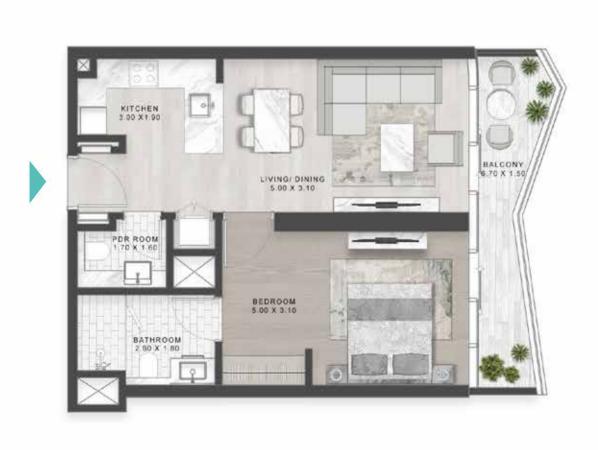

# SIR EDMUND HILLARY

The one and two luxury apartments are situated on levels two to 50, While those seeking the ultra-luxury three and four bedroom residences are catered to on levels 51 to 60.

However, whichever you choose, you are guaranteed the very best living experience.

LUXURY FLOOR PLANS TYPE A1, A2 \_\_\_\_\_\_ TYPE A1-M

LEVEL: 8

LEVEL: 8

LEVEL: 11

LEVELS: 2-7

TYPE B1 \_\_\_\_\_\_ TYPE B1M

LEVELS: 2-7

LEVELS: 2-7